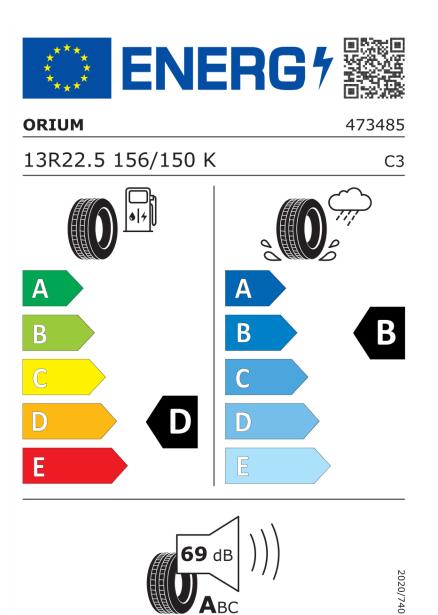

## **Product Information Sheet**

Delegated Regulation (EU) 2020/740

| Supplier name or trademark                                                  | ORIUM                                |
|-----------------------------------------------------------------------------|--------------------------------------|
| Commercial name or trade designation                                        | ONOFF GO S VG                        |
| Tyre type identifier                                                        | 473485                               |
| Tyre size designation                                                       | 13R22.5                              |
| Load-capacity index                                                         | 156                                  |
| Load-capacity index (Load index for Dual mounting)                          | 150                                  |
| Speed category symbol                                                       | к                                    |
| Fuel efficiency class                                                       | D                                    |
| Wet grip class                                                              | В                                    |
| External rolling noise class                                                | Α                                    |
| External rolling noise value                                                | 69 dB                                |
| Severe snow tyre                                                            | Νο                                   |
| Date of start of production                                                 | 43/16                                |
| Date of end of production                                                   |                                      |
| Additional information                                                      | 13R22.5 ONOFF GO S TL 156/150K VG OI |
| Load-capacity index (Single Load index for additional service description)  |                                      |
| Load-capacity index (Dual Load index for<br>additional service description) |                                      |