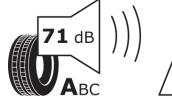

## **Product Information Sheet**

Delegated Regulation (EU) 2020/740

| Supplier name or trademark                                                 | KLEBER                                 |
|----------------------------------------------------------------------------|----------------------------------------|
| Commercial name or trade designation                                       | TRANSALP 2+                            |
| Tyre type identifier                                                       | 486277                                 |
| Tyre size designation                                                      | 215/70R15C                             |
| Load-capacity index                                                        | 109                                    |
| Load-capacity index (Load index for Dual mounting)                         | 107                                    |
| Speed category symbol                                                      | R                                      |
| Fuel efficiency class                                                      | c                                      |
| Wet grip class                                                             | В                                      |
| External rolling noise class                                               | Α                                      |
| External rolling noise value                                               | 71 dB                                  |
| Severe snow tyre                                                           | Yes                                    |
| Date of start of production                                                | 09/22                                  |
| Date of end of production                                                  |                                        |
| Additional information                                                     | 215/70 R15C 109/107R TL TRANSALP 2+ KL |
| Load-capacity index (Single Load index for additional service description) |                                        |
| Load-capacity index (Dual Load index for additional service description)   |                                        |