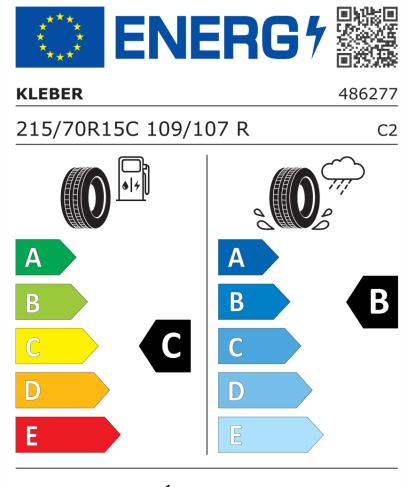

## **Product Information Sheet**

Delegated Regulation (EU) 2020/740

| Supplier name or trademark                                                 | KLEBER                                 |
|----------------------------------------------------------------------------|----------------------------------------|
| Commercial name or trade designation                                       | TRANSALP 2+                            |
| Tyre type identifier                                                       | 486277                                 |
| Tyre size designation                                                      | 215/70R15C                             |
| Load-capacity index                                                        | 109                                    |
| Load-capacity index (Load index for Dual mounting)                         | 107                                    |
| Speed category symbol                                                      | R                                      |
| Fuel efficiency class                                                      | c                                      |
| Wet grip class                                                             | В                                      |
| External rolling noise class                                               | Α                                      |
| External rolling noise value                                               | 71 dB                                  |
| Severe snow tyre                                                           | Yes                                    |
| Date of start of production                                                | 09/22                                  |
| Date of end of production                                                  |                                        |
| Additional information                                                     | 215/70 R15C 109/107R TL TRANSALP 2+ KL |
| Load-capacity index (Single Load index for additional service description) |                                        |
| Load-capacity index (Dual Load index for additional service description)   |                                        |