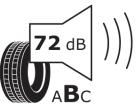

## **Product Information Sheet**

Description)

Delegated Regulation (EU) 2020/740

| Supplier name or trademark                                                 | STRIAL                          |
|----------------------------------------------------------------------------|---------------------------------|
| Commercial name or trade designation                                       | 101                             |
| Tyre type identifier                                                       | 487000                          |
| Tyre size designation                                                      | 195/75R16                       |
| Load-capacity index                                                        | 107                             |
| Load-capacity index (Load index for Dual mounting)                         | 105                             |
| Speed category symbol                                                      | R                               |
| Fuel efficiency class                                                      | D                               |
| Wet grip class                                                             | С                               |
| External rolling noise class                                               | В                               |
| External rolling noise value                                               | 72 dB                           |
| Severe snow tyre                                                           | No                              |
| Date of start of production                                                | 43/13                           |
| Date of end of production                                                  |                                 |
| Additional information                                                     | 195/75 R 16C 107/105R TL 101 S4 |
| Load-capacity index (Single Load index for additional service description) |                                 |
| Load-capacity index (Dual Load index for additional service description)   |                                 |
| Speed category symbol (for Additional Service                              |                                 |