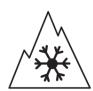

## **Product Information Sheet**

Delegated Regulation (EU) 2020/740

Speed category symbol (for Additional Service

Description)

| Supplier name or trademark                                                 | KLEBER                                 |
|----------------------------------------------------------------------------|----------------------------------------|
| Commercial name or trade designation                                       | TRANSALP 2+                            |
| Tyre type identifier                                                       | 488439                                 |
| Tyre size designation                                                      | 225/55R17C                             |
| Load-capacity index                                                        | 109                                    |
| Load-capacity index (Load index for Dual mounting)                         | 107                                    |
| Speed category symbol                                                      | Т                                      |
| Fuel efficiency class                                                      | c                                      |
| Wet grip class                                                             | В                                      |
| External rolling noise class                                               | A                                      |
| External rolling noise value                                               | 71 dB                                  |
| Severe snow tyre                                                           | Yes                                    |
| Date of start of production                                                | 35/22                                  |
| Date of end of production                                                  |                                        |
| Additional information                                                     | 225/55 R17C 109/107T TL TRANSALP 2+ KL |
| Load-capacity index (Single Load index for additional service description) |                                        |
| Load-capacity index (Dual Load index for additional service description)   |                                        |