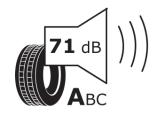

## **Product Information Sheet**

Delegated Regulation (EU) 2020/740

Speed category symbol (for Additional Service

Description)

| Supplier name or trademark                                                 | KLEBER                                 |
|----------------------------------------------------------------------------|----------------------------------------|
| Commercial name or trade designation                                       | TRANSALP 2+                            |
| Tyre type identifier                                                       | 488439                                 |
| Tyre size designation                                                      | 225/55R17C                             |
| Load-capacity index                                                        | 109                                    |
| Load-capacity index (Load index for Dual mounting)                         | 107                                    |
| Speed category symbol                                                      | Т                                      |
| Fuel efficiency class                                                      | c                                      |
| Wet grip class                                                             | В                                      |
| External rolling noise class                                               | A                                      |
| External rolling noise value                                               | 71 dB                                  |
| Severe snow tyre                                                           | Yes                                    |
| Date of start of production                                                | 35/22                                  |
| Date of end of production                                                  |                                        |
| Additional information                                                     | 225/55 R17C 109/107T TL TRANSALP 2+ KL |
| Load-capacity index (Single Load index for additional service description) |                                        |
| Load-capacity index (Dual Load index for additional service description)   |                                        |