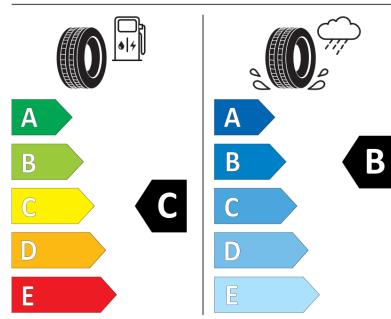

## **Product Information Sheet**

Delegated Regulation (EU) 2020/740

Speed category symbol (for Additional Service

Description)

| Supplier name or trademark                                                 | KLEBER                                 |
|----------------------------------------------------------------------------|----------------------------------------|
| Commercial name or trade designation                                       | TRANSALP 2+                            |
| Tyre type identifier                                                       | 488439                                 |
| Tyre size designation                                                      | 225/55R17C                             |
| Load-capacity index                                                        | 109                                    |
| Load-capacity index (Load index for Dual mounting)                         | 107                                    |
| Speed category symbol                                                      | Т                                      |
| Fuel efficiency class                                                      | c                                      |
| Wet grip class                                                             | В                                      |
| External rolling noise class                                               | A                                      |
| External rolling noise value                                               | 71 dB                                  |
| Severe snow tyre                                                           | Yes                                    |
| Date of start of production                                                | 35/22                                  |
| Date of end of production                                                  |                                        |
| Additional information                                                     | 225/55 R17C 109/107T TL TRANSALP 2+ KL |
| Load-capacity index (Single Load index for additional service description) |                                        |
| Load-capacity index (Dual Load index for additional service description)   |                                        |