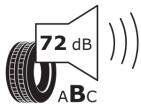

## **Product Information Sheet**

Description)

Delegated Regulation (EU) 2020/740

| Supplier name or trademark                                                 | BFGOODRICH                           |
|----------------------------------------------------------------------------|--------------------------------------|
| Commercial name or trade designation                                       | ACTIVAN 2                            |
| Tyre type identifier                                                       | 488981                               |
| Tyre size designation                                                      | 225/70R15C                           |
| Load-capacity index                                                        | 112                                  |
| Load-capacity index (Load index for Dual mounting)                         | 110                                  |
| Speed category symbol                                                      | s                                    |
| Fuel efficiency class                                                      | С                                    |
| Wet grip class                                                             | A                                    |
| External rolling noise class                                               | В                                    |
| External rolling noise value                                               | 72 dB                                |
| Severe snow tyre                                                           | No                                   |
| Date of start of production                                                | 27/25                                |
| Date of end of production                                                  |                                      |
| Additional information                                                     | 225/70 R15C 112/110S TL ACTIVAN 2 GO |
| Load-capacity index (Single Load index for additional service description) |                                      |
| Load-capacity index (Dual Load index for additional service description)   |                                      |
| Speed category symbol (for Additional Service                              |                                      |