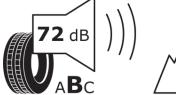

## **Product Information Sheet**

Delegated Regulation (EU) 2020/740

| Supplier name or trademark                                                  | BFGOODRICH                            |
|-----------------------------------------------------------------------------|---------------------------------------|
| Commercial name or trade designation                                        | ACTIVAN 4S                            |
| Tyre type identifier                                                        | 493731                                |
| Tyre size designation                                                       | 235/65R16C                            |
| Load-capacity index                                                         | 115                                   |
| Load-capacity index (Load index for Dual mounting)                          | 113                                   |
| Speed category symbol                                                       | R                                     |
| Fuel efficiency class                                                       | С                                     |
| Wet grip class                                                              | В                                     |
| External rolling noise class                                                | В                                     |
| External rolling noise value                                                | 72 dB                                 |
| Severe snow tyre                                                            | Yes                                   |
| Date of start of production                                                 | 48/20                                 |
| Date of end of production                                                   |                                       |
| Additional information                                                      | 235/65 R16C 115/113R TL ACTIVAN 4S GO |
| Load-capacity index (Single Load index for additional service description)  |                                       |
| Load-capacity index (Dual Load index for<br>additional service description) |                                       |