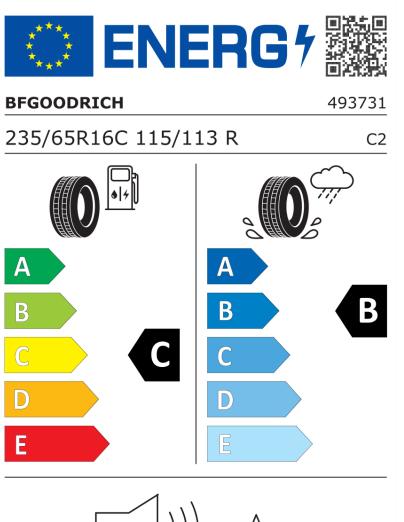

## **Product Information Sheet**

Delegated Regulation (EU) 2020/740

| Supplier name or trademark                                                  | BFGOODRICH                            |
|-----------------------------------------------------------------------------|---------------------------------------|
| Commercial name or trade designation                                        | ACTIVAN 4S                            |
| Tyre type identifier                                                        | 493731                                |
| Tyre size designation                                                       | 235/65R16C                            |
| Load-capacity index                                                         | 115                                   |
| Load-capacity index (Load index for Dual mounting)                          | 113                                   |
| Speed category symbol                                                       | R                                     |
| Fuel efficiency class                                                       | С                                     |
| Wet grip class                                                              | В                                     |
| External rolling noise class                                                | В                                     |
| External rolling noise value                                                | 72 dB                                 |
| Severe snow tyre                                                            | Yes                                   |
| Date of start of production                                                 | 48/20                                 |
| Date of end of production                                                   |                                       |
| Additional information                                                      | 235/65 R16C 115/113R TL ACTIVAN 4S GO |
| Load-capacity index (Single Load index for additional service description)  |                                       |
| Load-capacity index (Dual Load index for<br>additional service description) |                                       |