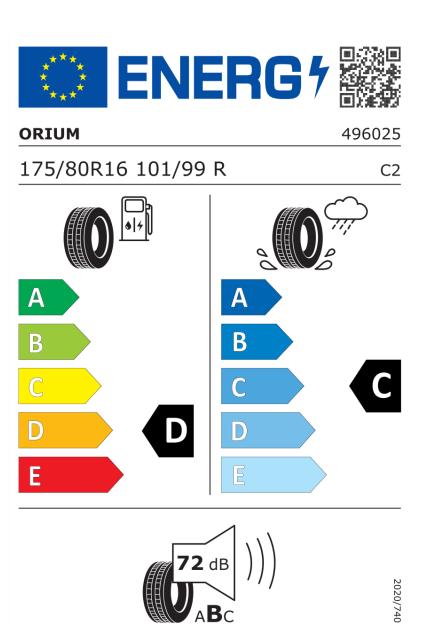

## **Product Information Sheet**

Delegated Regulation (EU) 2020/740

| Supplier name or trademark                                                 | ORIUM                       |
|----------------------------------------------------------------------------|-----------------------------|
| Commercial name or trade designation                                       | 101                         |
| Tyre type identifier                                                       | 496025                      |
| Tyre size designation                                                      | 175/80R16                   |
| Load-capacity index                                                        | 101                         |
| Load-capacity index (Load index for Dual<br>mounting)                      | 99                          |
| Speed category symbol                                                      | R                           |
| Fuel efficiency class                                                      | D                           |
| Wet grip class                                                             | c                           |
| External rolling noise class                                               | В                           |
| External rolling noise value                                               | 72 dB                       |
| Severe snow tyre                                                           | No                          |
| Date of start of production                                                | 42/13                       |
| Date of end of production                                                  |                             |
| Additional information                                                     | 175 R 16C 101/99R TL 101 OI |
| Load-capacity index (Single Load index for additional service description) |                             |
| Load-capacity index (Dual Load index for additional service description)   |                             |
|                                                                            |                             |