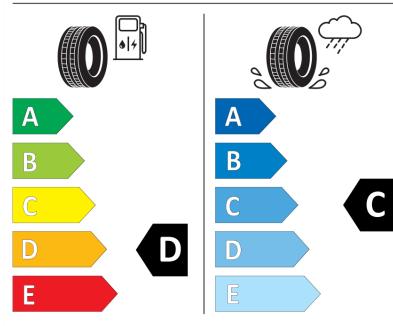

## **Product Information Sheet**

Description)

Delegated Regulation (EU) 2020/740

| Supplier name or trademark                                                 | TIGAR                                          |
|----------------------------------------------------------------------------|------------------------------------------------|
| Commercial name or trade designation                                       | CARGO SPEED WINTER                             |
| Tyre type identifier                                                       | 510215                                         |
| Tyre size designation                                                      | 225/65R16C                                     |
| Load-capacity index                                                        | 112                                            |
| Load-capacity index (Load index for Dual mounting)                         | 110                                            |
| Speed category symbol                                                      | R                                              |
| Fuel efficiency class                                                      | D                                              |
| Wet grip class                                                             | С                                              |
| External rolling noise class                                               | В                                              |
| External rolling noise value                                               | 73 dB                                          |
| Severe snow tyre                                                           | Yes                                            |
| Date of start of production                                                | 30/08                                          |
| Date of end of production                                                  |                                                |
| Additional information                                                     | 225/65 R 16C 112/110R TL CARGO SPEED WINTER TG |
| Load-capacity index (Single Load index for additional service description) |                                                |
| Load-capacity index (Dual Load index for additional service description)   |                                                |
| Speed category symbol (for Additional Service                              |                                                |