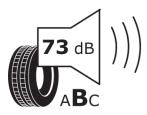

## **Product Information Sheet**

Description)

Delegated Regulation (EU) 2020/740

| Supplier name or trademark                                                 | TIGAR                                          |
|----------------------------------------------------------------------------|------------------------------------------------|
| Commercial name or trade designation                                       | CARGO SPEED WINTER                             |
| Tyre type identifier                                                       | 510215                                         |
| Tyre size designation                                                      | 225/65R16C                                     |
| Load-capacity index                                                        | 112                                            |
| Load-capacity index (Load index for Dual mounting)                         | 110                                            |
| Speed category symbol                                                      | R                                              |
| Fuel efficiency class                                                      | D                                              |
| Wet grip class                                                             | С                                              |
| External rolling noise class                                               | В                                              |
| External rolling noise value                                               | 73 dB                                          |
| Severe snow tyre                                                           | Yes                                            |
| Date of start of production                                                | 30/08                                          |
| Date of end of production                                                  |                                                |
| Additional information                                                     | 225/65 R 16C 112/110R TL CARGO SPEED WINTER TG |
| Load-capacity index (Single Load index for additional service description) |                                                |
| Load-capacity index (Dual Load index for additional service description)   |                                                |
| Speed category symbol (for Additional Service                              |                                                |