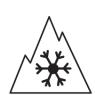

## **Product Information Sheet**

Description)

Delegated Regulation (EU) 2020/740

| Supplier name or trademark                                                 | TIGAR                                          |
|----------------------------------------------------------------------------|------------------------------------------------|
| Commercial name or trade designation                                       | CARGO SPEED WINTER                             |
| Tyre type identifier                                                       | 510215                                         |
| Tyre size designation                                                      | 225/65R16C                                     |
| Load-capacity index                                                        | 112                                            |
| Load-capacity index (Load index for Dual mounting)                         | 110                                            |
| Speed category symbol                                                      | R                                              |
| Fuel efficiency class                                                      | D                                              |
| Wet grip class                                                             | С                                              |
| External rolling noise class                                               | В                                              |
| External rolling noise value                                               | 73 dB                                          |
| Severe snow tyre                                                           | Yes                                            |
| Date of start of production                                                | 30/08                                          |
| Date of end of production                                                  |                                                |
| Additional information                                                     | 225/65 R 16C 112/110R TL CARGO SPEED WINTER TG |
| Load-capacity index (Single Load index for additional service description) |                                                |
| Load-capacity index (Dual Load index for additional service description)   |                                                |
| Speed category symbol (for Additional Service                              |                                                |