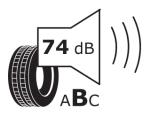

## **Product Information Sheet**

Description)

Delegated Regulation (EU) 2020/740

| Supplier name or trademark                                                 | BFGOODRICH                                    |
|----------------------------------------------------------------------------|-----------------------------------------------|
| Commercial name or trade designation                                       | ROUTE CONTROL D VM                            |
| Tyre type identifier                                                       | 514320                                        |
| Tyre size designation                                                      | 245/70R19.5                                   |
| Load-capacity index                                                        | 136                                           |
| Load-capacity index (Load index for Dual mounting)                         | 134                                           |
| Speed category symbol                                                      | М                                             |
| Fuel efficiency class                                                      | D                                             |
| Wet grip class                                                             | С                                             |
| External rolling noise class                                               | В                                             |
| External rolling noise value                                               | 74 dB                                         |
| Severe snow tyre                                                           | Yes                                           |
| Date of start of production                                                | 38/17                                         |
| Date of end of production                                                  |                                               |
| Additional information                                                     | 245/70R19.5 ROUTE CONTROL D TL 136/134M VM GO |
| Load-capacity index (Single Load index for additional service description) |                                               |
| Load-capacity index (Dual Load index for additional service description)   |                                               |
| Speed category symbol (for Additional Service                              |                                               |