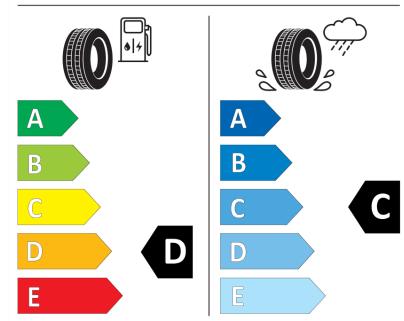

## **Product Information Sheet**

Description)

Delegated Regulation (EU) 2020/740

| Supplier name or trademark                                                 | BFGOODRICH                                    |
|----------------------------------------------------------------------------|-----------------------------------------------|
| Commercial name or trade designation                                       | ROUTE CONTROL D VM                            |
| Tyre type identifier                                                       | 514320                                        |
| Tyre size designation                                                      | 245/70R19.5                                   |
| Load-capacity index                                                        | 136                                           |
| Load-capacity index (Load index for Dual mounting)                         | 134                                           |
| Speed category symbol                                                      | М                                             |
| Fuel efficiency class                                                      | D                                             |
| Wet grip class                                                             | С                                             |
| External rolling noise class                                               | В                                             |
| External rolling noise value                                               | 74 dB                                         |
| Severe snow tyre                                                           | Yes                                           |
| Date of start of production                                                | 38/17                                         |
| Date of end of production                                                  |                                               |
| Additional information                                                     | 245/70R19.5 ROUTE CONTROL D TL 136/134M VM GO |
| Load-capacity index (Single Load index for additional service description) |                                               |
| Load-capacity index (Dual Load index for additional service description)   |                                               |
| Speed category symbol (for Additional Service                              |                                               |