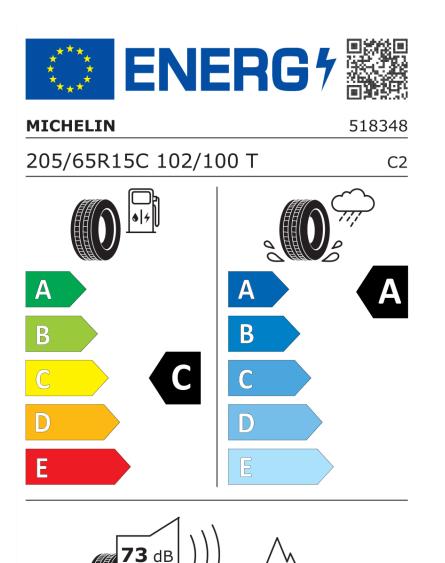

## **Product Information Sheet**

Delegated Regulation (EU) 2020/740

| Supplier name or trademark                                                 | MICHELIN                                    |
|----------------------------------------------------------------------------|---------------------------------------------|
| Commercial name or trade designation                                       | AGILIS CROSSCLIMATE                         |
| Tyre type identifier                                                       | 518348                                      |
| Tyre size designation                                                      | 205/65R15C                                  |
| Load-capacity index                                                        | 102                                         |
| Load-capacity index (Load index for Dual<br>mounting)                      | 100                                         |
| Speed category symbol                                                      | т                                           |
| Fuel efficiency class                                                      | с                                           |
| Wet grip class                                                             | Α                                           |
| External rolling noise class                                               | В                                           |
| External rolling noise value                                               | 73 dB                                       |
| Severe snow tyre                                                           | Yes                                         |
| Date of start of production                                                | 44/16                                       |
| Date of end of production                                                  |                                             |
| Additional information                                                     | 205/65 R15C 102/100T AGILIS CROSSCLIMATE MI |
| Load-capacity index (Single Load index for additional service description) |                                             |
| Load-capacity index (Dual Load index for additional service description)   |                                             |