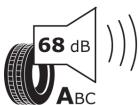

## **Product Information Sheet**

Description)

Delegated Regulation (EU) 2020/740

| Supplier name or trademark                                                 | BFGOODRICH                                    |
|----------------------------------------------------------------------------|-----------------------------------------------|
| Commercial name or trade designation                                       | ROUTE CONTROL S VG                            |
| Tyre type identifier                                                       | 520276                                        |
| Tyre size designation                                                      | 265/70R19.5                                   |
| Load-capacity index                                                        | 140                                           |
| Load-capacity index (Load index for Dual mounting)                         | 138                                           |
| Speed category symbol                                                      | M                                             |
| Fuel efficiency class                                                      | D                                             |
| Wet grip class                                                             | В                                             |
| External rolling noise class                                               | Α                                             |
| External rolling noise value                                               | 68 dB                                         |
| Severe snow tyre                                                           | Yes                                           |
| Date of start of production                                                | 24/15                                         |
| Date of end of production                                                  |                                               |
| Additional information                                                     | 265/70R19.5 ROUTE CONTROL S TL 140/138M VG GO |
| Load-capacity index (Single Load index for additional service description) |                                               |
| Load-capacity index (Dual Load index for additional service description)   |                                               |
| Speed category symbol (for Additional Service                              |                                               |