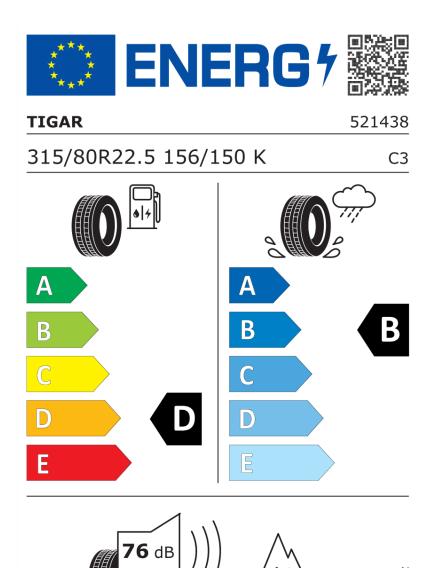

## **Product Information Sheet**

Delegated Regulation (EU) 2020/740

| Supplier name or trademark                                                  | TIGAR                                       |
|-----------------------------------------------------------------------------|---------------------------------------------|
| Commercial name or trade designation                                        | ONOFF AGILE D VM                            |
| Tyre type identifier                                                        | 521438                                      |
| Tyre size designation                                                       | 315/80R22.5                                 |
| Load-capacity index                                                         | 156                                         |
| Load-capacity index (Load index for Dual mounting)                          | 150                                         |
| Speed category symbol                                                       | к                                           |
| Fuel efficiency class                                                       | D                                           |
| Wet grip class                                                              | В                                           |
| External rolling noise class                                                | В                                           |
| External rolling noise value                                                | 76 dB                                       |
| Severe snow tyre                                                            | Yes                                         |
| Date of start of production                                                 | 04/19                                       |
| Date of end of production                                                   |                                             |
| Additional information                                                      | 315/80R22.5 ONOFF AGILE D TL 156/150K VM TG |
| Load-capacity index (Single Load index for additional service description)  |                                             |
| Load-capacity index (Dual Load index for<br>additional service description) |                                             |