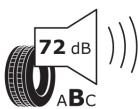

## **Product Information Sheet**

Description)

Delegated Regulation (EU) 2020/740

| Supplier name or trademark                                                 | TAURUS                        |
|----------------------------------------------------------------------------|-------------------------------|
| Commercial name or trade designation                                       | 101                           |
| Tyre type identifier                                                       | 523645                        |
| Tyre size designation                                                      | 175/65R14                     |
| Load-capacity index                                                        | 90                            |
| Load-capacity index (Load index for Dual mounting)                         | 88                            |
| Speed category symbol                                                      | R                             |
| Fuel efficiency class                                                      | D                             |
| Wet grip class                                                             | С                             |
| External rolling noise class                                               | В                             |
| External rolling noise value                                               | 72 dB                         |
| Severe snow tyre                                                           | No                            |
| Date of start of production                                                | 42/13                         |
| Date of end of production                                                  |                               |
| Additional information                                                     | 175/65 R 14C 90/88R TL 101 TA |
| Load-capacity index (Single Load index for additional service description) |                               |
| Load-capacity index (Dual Load index for additional service description)   |                               |
| Speed category symbol (for Additional Service                              |                               |