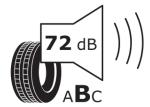

## **Product Information Sheet**

Delegated Regulation (EU) 2020/740

Speed category symbol (for Additional Service

Description)

| Supplier name or trademark                                                 | RIKEN                         |
|----------------------------------------------------------------------------|-------------------------------|
| Commercial name or trade designation                                       | CARGO                         |
| Tyre type identifier                                                       | 527094                        |
| Tyre size designation                                                      | 175R16C                       |
| Load-capacity index                                                        | 101                           |
| Load-capacity index (Load index for Dual mounting)                         | 99                            |
| Speed category symbol                                                      | R                             |
| Fuel efficiency class                                                      | D                             |
| Wet grip class                                                             | c                             |
| External rolling noise class                                               | В                             |
| External rolling noise value                                               | 72 dB                         |
| Severe snow tyre                                                           | No                            |
| Date of start of production                                                | 09/13                         |
| Date of end of production                                                  |                               |
| Additional information                                                     | 175 R 16C 101/99R TL CARGO RI |
| Load-capacity index (Single Load index for additional service description) |                               |
| Load-capacity index (Dual Load index for additional service description)   |                               |