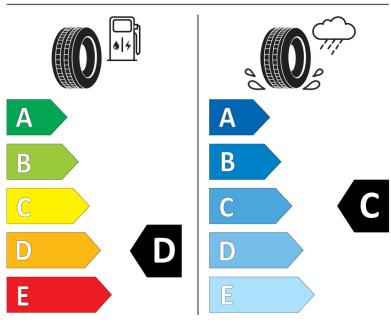

## **Product Information Sheet**

Delegated Regulation (EU) 2020/740

Speed category symbol (for Additional Service

Description)

| Supplier name or trademark                                                 | RIKEN                         |
|----------------------------------------------------------------------------|-------------------------------|
| Commercial name or trade designation                                       | CARGO                         |
| Tyre type identifier                                                       | 527094                        |
| Tyre size designation                                                      | 175R16C                       |
| Load-capacity index                                                        | 101                           |
| Load-capacity index (Load index for Dual mounting)                         | 99                            |
| Speed category symbol                                                      | R                             |
| Fuel efficiency class                                                      | D                             |
| Wet grip class                                                             | c                             |
| External rolling noise class                                               | В                             |
| External rolling noise value                                               | 72 dB                         |
| Severe snow tyre                                                           | No                            |
| Date of start of production                                                | 09/13                         |
| Date of end of production                                                  |                               |
| Additional information                                                     | 175 R 16C 101/99R TL CARGO RI |
| Load-capacity index (Single Load index for additional service description) |                               |
| Load-capacity index (Dual Load index for additional service description)   |                               |