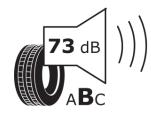

## **Product Information Sheet**

Delegated Regulation (EU) 2020/740

Speed category symbol (for Additional Service

Description)

| J J , ,                                                                    |                                        |
|----------------------------------------------------------------------------|----------------------------------------|
| Supplier name or trademark                                                 | RIKEN                                  |
| Commercial name or trade designation                                       | CARGO WINTER                           |
| Tyre type identifier                                                       | 529309                                 |
| Tyre size designation                                                      | 175/65R14C                             |
| Load-capacity index                                                        | 90                                     |
| Load-capacity index (Load index for Dual mounting)                         | 88                                     |
| Speed category symbol                                                      | R                                      |
| Fuel efficiency class                                                      | D                                      |
| Wet grip class                                                             | С                                      |
| External rolling noise class                                               | В                                      |
| External rolling noise value                                               | 73 dB                                  |
| Severe snow tyre                                                           | Yes                                    |
| Date of start of production                                                | 09/13                                  |
| Date of end of production                                                  |                                        |
| Additional information                                                     | 175/65 R 14C 90/88R TL CARGO WINTER RI |
| Load-capacity index (Single Load index for additional service description) |                                        |
| Load-capacity index (Dual Load index for additional service description)   |                                        |
|                                                                            |                                        |