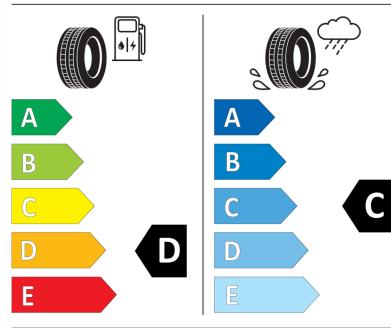

## **Product Information Sheet**

Delegated Regulation (EU) 2020/740

Speed category symbol (for Additional Service

Description)

| J J , ,                                                                    |                                        |
|----------------------------------------------------------------------------|----------------------------------------|
| Supplier name or trademark                                                 | RIKEN                                  |
| Commercial name or trade designation                                       | CARGO WINTER                           |
| Tyre type identifier                                                       | 529309                                 |
| Tyre size designation                                                      | 175/65R14C                             |
| Load-capacity index                                                        | 90                                     |
| Load-capacity index (Load index for Dual mounting)                         | 88                                     |
| Speed category symbol                                                      | R                                      |
| Fuel efficiency class                                                      | D                                      |
| Wet grip class                                                             | С                                      |
| External rolling noise class                                               | В                                      |
| External rolling noise value                                               | 73 dB                                  |
| Severe snow tyre                                                           | Yes                                    |
| Date of start of production                                                | 09/13                                  |
| Date of end of production                                                  |                                        |
| Additional information                                                     | 175/65 R 14C 90/88R TL CARGO WINTER RI |
| Load-capacity index (Single Load index for additional service description) |                                        |
| Load-capacity index (Dual Load index for additional service description)   |                                        |
|                                                                            |                                        |