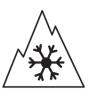

## **Product Information Sheet**

Description)

Delegated Regulation (EU) 2020/740

| Bereguteu Hegulution (20) 2020//                                           |                                          |
|----------------------------------------------------------------------------|------------------------------------------|
| Supplier name or trademark                                                 | MICHELIN                                 |
| Commercial name or trade designation                                       | AGILIS ALPIN                             |
| Tyre type identifier                                                       | 529550                                   |
| Tyre size designation                                                      | 215/60R17C                               |
| Load-capacity index                                                        | 104                                      |
| Load-capacity index (Load index for Dual mounting)                         | 102                                      |
| Speed category symbol                                                      | н                                        |
| Fuel efficiency class                                                      | D                                        |
| Wet grip class                                                             | В                                        |
| External rolling noise class                                               | В                                        |
| External rolling noise value                                               | 71 dB                                    |
| Severe snow tyre                                                           | Yes                                      |
| Date of start of production                                                | 29/13                                    |
| Date of end of production                                                  |                                          |
| Additional information                                                     | 215/60 R 17C 104/102H TL AGILIS ALPIN MI |
| Load-capacity index (Single Load index for additional service description) |                                          |
| Load-capacity index (Dual Load index for additional service description)   |                                          |
| Speed category symbol (for Additional Service                              |                                          |