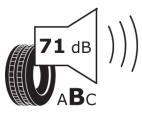

## **Product Information Sheet**

Description)

Delegated Regulation (EU) 2020/740

| Bereguteu Hegulution (20) 2020//                                           |                                          |
|----------------------------------------------------------------------------|------------------------------------------|
| Supplier name or trademark                                                 | MICHELIN                                 |
| Commercial name or trade designation                                       | AGILIS ALPIN                             |
| Tyre type identifier                                                       | 529550                                   |
| Tyre size designation                                                      | 215/60R17C                               |
| Load-capacity index                                                        | 104                                      |
| Load-capacity index (Load index for Dual mounting)                         | 102                                      |
| Speed category symbol                                                      | н                                        |
| Fuel efficiency class                                                      | D                                        |
| Wet grip class                                                             | В                                        |
| External rolling noise class                                               | В                                        |
| External rolling noise value                                               | 71 dB                                    |
| Severe snow tyre                                                           | Yes                                      |
| Date of start of production                                                | 29/13                                    |
| Date of end of production                                                  |                                          |
| Additional information                                                     | 215/60 R 17C 104/102H TL AGILIS ALPIN MI |
| Load-capacity index (Single Load index for additional service description) |                                          |
| Load-capacity index (Dual Load index for additional service description)   |                                          |
| Speed category symbol (for Additional Service                              |                                          |