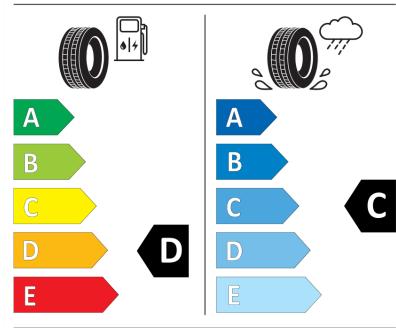

## **Product Information Sheet**

Description)

Delegated Regulation (EU) 2020/740

| Supplier name or trademark                                                 | TIGAR                                          |
|----------------------------------------------------------------------------|------------------------------------------------|
| Commercial name or trade designation                                       | CARGO SPEED WINTER                             |
| Tyre type identifier                                                       | 529611                                         |
| Tyre size designation                                                      | 205/65R16C                                     |
| Load-capacity index                                                        | 107                                            |
| Load-capacity index (Load index for Dual mounting)                         | 105                                            |
| Speed category symbol                                                      | R                                              |
| Fuel efficiency class                                                      | D                                              |
| Wet grip class                                                             | c                                              |
| External rolling noise class                                               | В                                              |
| External rolling noise value                                               | 73 dB                                          |
| Severe snow tyre                                                           | Yes                                            |
| Date of start of production                                                | 30/08                                          |
| Date of end of production                                                  |                                                |
| Additional information                                                     | 205/65 R 16C 107/105R TL CARGO SPEED WINTER TG |
| Load-capacity index (Single Load index for additional service description) |                                                |
| Load-capacity index (Dual Load index for additional service description)   |                                                |
| Speed category symbol (for Additional Service                              |                                                |