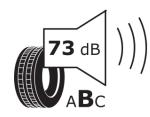

## **Product Information Sheet**

Description)

Delegated Regulation (EU) 2020/740

| Supplier name or trademark                                                 | TIGAR                                          |
|----------------------------------------------------------------------------|------------------------------------------------|
| Commercial name or trade designation                                       | CARGO SPEED WINTER                             |
| Tyre type identifier                                                       | 529611                                         |
| Tyre size designation                                                      | 205/65R16C                                     |
| Load-capacity index                                                        | 107                                            |
| Load-capacity index (Load index for Dual mounting)                         | 105                                            |
| Speed category symbol                                                      | R                                              |
| Fuel efficiency class                                                      | D                                              |
| Wet grip class                                                             | c                                              |
| External rolling noise class                                               | В                                              |
| External rolling noise value                                               | 73 dB                                          |
| Severe snow tyre                                                           | Yes                                            |
| Date of start of production                                                | 30/08                                          |
| Date of end of production                                                  |                                                |
| Additional information                                                     | 205/65 R 16C 107/105R TL CARGO SPEED WINTER TG |
| Load-capacity index (Single Load index for additional service description) |                                                |
| Load-capacity index (Dual Load index for additional service description)   |                                                |
| Speed category symbol (for Additional Service                              |                                                |