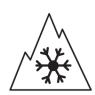

## **Product Information Sheet**

Description)

Delegated Regulation (EU) 2020/740

| Supplier name or trademark                                                 | TIGAR                                          |
|----------------------------------------------------------------------------|------------------------------------------------|
| Commercial name or trade designation                                       | CARGO SPEED WINTER                             |
| Tyre type identifier                                                       | 529611                                         |
| Tyre size designation                                                      | 205/65R16C                                     |
| Load-capacity index                                                        | 107                                            |
| Load-capacity index (Load index for Dual mounting)                         | 105                                            |
| Speed category symbol                                                      | R                                              |
| Fuel efficiency class                                                      | D                                              |
| Wet grip class                                                             | c                                              |
| External rolling noise class                                               | В                                              |
| External rolling noise value                                               | 73 dB                                          |
| Severe snow tyre                                                           | Yes                                            |
| Date of start of production                                                | 30/08                                          |
| Date of end of production                                                  |                                                |
| Additional information                                                     | 205/65 R 16C 107/105R TL CARGO SPEED WINTER TG |
| Load-capacity index (Single Load index for additional service description) |                                                |
| Load-capacity index (Dual Load index for additional service description)   |                                                |
| Speed category symbol (for Additional Service                              |                                                |