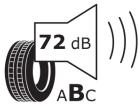

## **Product Information Sheet**

Description)

Delegated Regulation (EU) 2020/740

| 2 0.0 ga. 00 a. 1.0 ga. 00 a. 1. (20) 2020. 7                              |                                      |
|----------------------------------------------------------------------------|--------------------------------------|
| Supplier name or trademark                                                 | MICHELIN                             |
| Commercial name or trade designation                                       | AGILIS 3                             |
| Tyre type identifier                                                       | 533181                               |
| Tyre size designation                                                      | 215/65R15C                           |
| Load-capacity index                                                        | 104                                  |
| Load-capacity index (Load index for Dual mounting)                         | 102                                  |
| Speed category symbol                                                      | т                                    |
| Fuel efficiency class                                                      | В                                    |
| Wet grip class                                                             | A                                    |
| External rolling noise class                                               | В                                    |
| External rolling noise value                                               | 72 dB                                |
| Severe snow tyre                                                           | No                                   |
| Date of start of production                                                | 07/19                                |
| Date of end of production                                                  |                                      |
| Additional information                                                     | 215/65 R 15C 104/102T TL AGILIS 3 MI |
| Load-capacity index (Single Load index for additional service description) |                                      |
| Load-capacity index (Dual Load index for additional service description)   |                                      |
| Speed category symbol (for Additional Service                              |                                      |