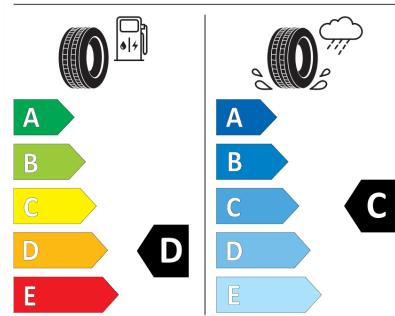

## **Product Information Sheet**

Description)

Delegated Regulation (EU) 2020/740

| Supplier name or trademark                                                 | ORIUM                           |
|----------------------------------------------------------------------------|---------------------------------|
| Commercial name or trade designation                                       | 201                             |
| Tyre type identifier                                                       | 539289                          |
| Tyre size designation                                                      | 225/70R15                       |
| Load-capacity index                                                        | 112                             |
| Load-capacity index (Load index for Dual mounting)                         | 110                             |
| Speed category symbol                                                      | R                               |
| Fuel efficiency class                                                      | D                               |
| Wet grip class                                                             | С                               |
| External rolling noise class                                               | В                               |
| External rolling noise value                                               | 73 dB                           |
| Severe snow tyre                                                           | Yes                             |
| Date of start of production                                                | 43/13                           |
| Date of end of production                                                  |                                 |
| Additional information                                                     | 225/70 R 15C 112/110R TL 201 OI |
| Load-capacity index (Single Load index for additional service description) |                                 |
| Load-capacity index (Dual Load index for additional service description)   |                                 |
| Speed category symbol (for Additional Service                              |                                 |