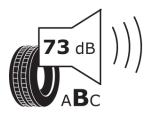

## **Product Information Sheet**

Description)

Delegated Regulation (EU) 2020/740

| Supplier name or trademark                                                 | ORIUM                           |
|----------------------------------------------------------------------------|---------------------------------|
| Commercial name or trade designation                                       | 201                             |
| Tyre type identifier                                                       | 539289                          |
| Tyre size designation                                                      | 225/70R15                       |
| Load-capacity index                                                        | 112                             |
| Load-capacity index (Load index for Dual mounting)                         | 110                             |
| Speed category symbol                                                      | R                               |
| Fuel efficiency class                                                      | D                               |
| Wet grip class                                                             | С                               |
| External rolling noise class                                               | В                               |
| External rolling noise value                                               | 73 dB                           |
| Severe snow tyre                                                           | Yes                             |
| Date of start of production                                                | 43/13                           |
| Date of end of production                                                  |                                 |
| Additional information                                                     | 225/70 R 15C 112/110R TL 201 OI |
| Load-capacity index (Single Load index for additional service description) |                                 |
| Load-capacity index (Dual Load index for additional service description)   |                                 |
| Speed category symbol (for Additional Service                              |                                 |