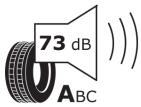

## **Product Information Sheet**

Description)

Delegated Regulation (EU) 2020/740

| Supplier name or trademark                                                 | TAURUS                                     |
|----------------------------------------------------------------------------|--------------------------------------------|
| Commercial name or trade designation                                       | ROAD POWER D VG                            |
| Tyre type identifier                                                       | 539694                                     |
| Tyre size designation                                                      | 315/70R22.5                                |
| Load-capacity index                                                        | 154                                        |
| Load-capacity index (Load index for Dual mounting)                         | 150                                        |
| Speed category symbol                                                      | L                                          |
| Fuel efficiency class                                                      | c                                          |
| Wet grip class                                                             | С                                          |
| External rolling noise class                                               | A                                          |
| External rolling noise value                                               | 73 dB                                      |
| Severe snow tyre                                                           | Yes                                        |
| Date of start of production                                                | 34/16                                      |
| Date of end of production                                                  |                                            |
| Additional information                                                     | 315/70R22.5 ROAD POWER D TL 154/150L VG TA |
| Load-capacity index (Single Load index for additional service description) |                                            |
| Load-capacity index (Dual Load index for additional service description)   |                                            |
| Speed category symbol (for Additional Service                              |                                            |