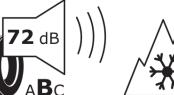

## **Product Information Sheet**

Description)

Delegated Regulation (EU) 2020/740

| Supplier name or trademark                                                 | TAURUS                                     |
|----------------------------------------------------------------------------|--------------------------------------------|
| Commercial name or trade designation                                       | ROAD POWER S VG                            |
| Tyre type identifier                                                       | 542033                                     |
| Tyre size designation                                                      | 315/70R22.5                                |
| Load-capacity index                                                        | 154                                        |
| Load-capacity index (Load index for Dual mounting)                         | 150                                        |
| Speed category symbol                                                      | L                                          |
| Fuel efficiency class                                                      | С                                          |
| Wet grip class                                                             | С                                          |
| External rolling noise class                                               | В                                          |
| External rolling noise value                                               | 72 dB                                      |
| Severe snow tyre                                                           | Yes                                        |
| Date of start of production                                                | 34/16                                      |
| Date of end of production                                                  |                                            |
| Additional information                                                     | 315/70R22.5 ROAD POWER S TL 154/150L VG TA |
| Load-capacity index (Single Load index for additional service description) |                                            |
| Load-capacity index (Dual Load index for additional service description)   |                                            |
| Speed category symbol (for Additional Service                              |                                            |