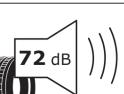

## **Product Information Sheet**

Delegated Regulation (EU) 2020/740

| Supplier name or trademark                                                 | TAURUS                                  |
|----------------------------------------------------------------------------|-----------------------------------------|
| Commercial name or trade designation                                       | ONOFF POWER S VG                        |
| Tyre type identifier                                                       | 542717                                  |
| Tyre size designation                                                      | 385/65R22.5                             |
| Load-capacity index                                                        | 160                                     |
| Load-capacity index (Load index for Dual mounting)                         |                                         |
| Speed category symbol                                                      | К                                       |
| Fuel efficiency class                                                      | С                                       |
| Wet grip class                                                             | С                                       |
| External rolling noise class                                               | В                                       |
| External rolling noise value                                               | 72 dB                                   |
| Severe snow tyre                                                           | No                                      |
| Date of start of production                                                | 43/16                                   |
| Date of end of production                                                  |                                         |
| Additional information                                                     | 385/65R22.5 ONOFF POWER S TL 160K VG TA |
| Load-capacity index (Single Load index for additional service description) | 158                                     |
| Load-capacity index (Dual Load index for additional service description)   |                                         |
| Speed category symbol (for Additional Service Description)                 | L                                       |