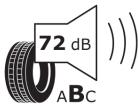

## **Product Information Sheet**

Description)

Delegated Regulation (EU) 2020/740

| Supplier name or trademark                                                 | TAURUS                       |
|----------------------------------------------------------------------------|------------------------------|
| Commercial name or trade designation                                       | 101                          |
| Tyre type identifier                                                       | 551237                       |
| Tyre size designation                                                      | 195/80R15                    |
| Load-capacity index                                                        | 106                          |
| Load-capacity index (Load index for Dual mounting)                         | 104                          |
| Speed category symbol                                                      | R                            |
| Fuel efficiency class                                                      | D                            |
| Wet grip class                                                             | С                            |
| External rolling noise class                                               | В                            |
| External rolling noise value                                               | 72 dB                        |
| Severe snow tyre                                                           | No                           |
| Date of start of production                                                | 39/16                        |
| Date of end of production                                                  |                              |
| Additional information                                                     | 195 R 15C 106/104R TL 101 TA |
| Load-capacity index (Single Load index for additional service description) |                              |
| Load-capacity index (Dual Load index for additional service description)   |                              |
| Speed category symbol (for Additional Service                              |                              |