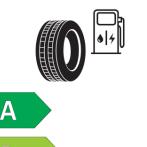

## **Product Information Sheet**

Description)

Delegated Regulation (EU) 2020/740

| Supplier name or trademark                                                 | TAURUS                       |
|----------------------------------------------------------------------------|------------------------------|
| Commercial name or trade designation                                       | 101                          |
| Tyre type identifier                                                       | 551237                       |
| Tyre size designation                                                      | 195/80R15                    |
| Load-capacity index                                                        | 106                          |
| Load-capacity index (Load index for Dual mounting)                         | 104                          |
| Speed category symbol                                                      | R                            |
| Fuel efficiency class                                                      | D                            |
| Wet grip class                                                             | С                            |
| External rolling noise class                                               | В                            |
| External rolling noise value                                               | 72 dB                        |
| Severe snow tyre                                                           | No                           |
| Date of start of production                                                | 39/16                        |
| Date of end of production                                                  |                              |
| Additional information                                                     | 195 R 15C 106/104R TL 101 TA |
| Load-capacity index (Single Load index for additional service description) |                              |
| Load-capacity index (Dual Load index for additional service description)   |                              |
| Speed category symbol (for Additional Service                              |                              |