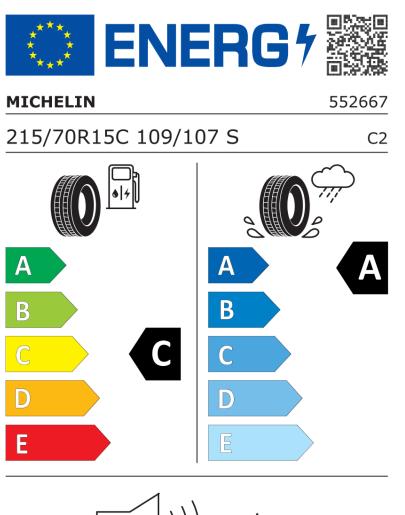

## **Product Information Sheet**

Delegated Regulation (EU) 2020/740

| Supplier name or trademark                                                 | MICHELIN                                    |
|----------------------------------------------------------------------------|---------------------------------------------|
| Commercial name or trade designation                                       | AGILIS CROSSCLIMATE                         |
| Tyre type identifier                                                       | 552667                                      |
| Tyre size designation                                                      | 215/70R15C                                  |
| Load-capacity index                                                        | 109                                         |
| Load-capacity index (Load index for Dual mounting)                         | 107                                         |
| Speed category symbol                                                      | S                                           |
| Fuel efficiency class                                                      | с                                           |
| Wet grip class                                                             | Α                                           |
| External rolling noise class                                               | В                                           |
| External rolling noise value                                               | 73 dB                                       |
| Severe snow tyre                                                           | Yes                                         |
| Date of start of production                                                | 28/16                                       |
| Date of end of production                                                  |                                             |
| Additional information                                                     | 215/70 R15C 109/107S AGILIS CROSSCLIMATE MI |
| Load-capacity index (Single Load index for additional service description) |                                             |
| Load-capacity index (Dual Load index for additional service description)   |                                             |