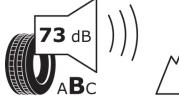

## **Product Information Sheet**

Delegated Regulation (EU) 2020/740

| Supplier name or trademark                                                 | MICHELIN                                    |
|----------------------------------------------------------------------------|---------------------------------------------|
| Commercial name or trade designation                                       | AGILIS CROSSCLIMATE                         |
| Tyre type identifier                                                       | 552667                                      |
| Tyre size designation                                                      | 215/70R15C                                  |
| Load-capacity index                                                        | 109                                         |
| Load-capacity index (Load index for Dual mounting)                         | 107                                         |
| Speed category symbol                                                      | S                                           |
| Fuel efficiency class                                                      | с                                           |
| Wet grip class                                                             | Α                                           |
| External rolling noise class                                               | В                                           |
| External rolling noise value                                               | 73 dB                                       |
| Severe snow tyre                                                           | Yes                                         |
| Date of start of production                                                | 28/16                                       |
| Date of end of production                                                  |                                             |
| Additional information                                                     | 215/70 R15C 109/107S AGILIS CROSSCLIMATE MI |
| Load-capacity index (Single Load index for additional service description) |                                             |
| Load-capacity index (Dual Load index for additional service description)   |                                             |