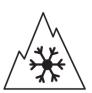

## **Product Information Sheet**

Delegated Regulation (EU) 2020/740

| Supplier name or trademark                                                 | BFGOODRICH                            |
|----------------------------------------------------------------------------|---------------------------------------|
| Commercial name or trade designation                                       | ACTIVAN 4S                            |
| Tyre type identifier                                                       | 552833                                |
| Tyre size designation                                                      | 205/65R16C                            |
| Load-capacity index                                                        | 107                                   |
| Load-capacity index (Load index for Dual mounting)                         | 105                                   |
| Speed category symbol                                                      | Т                                     |
| Fuel efficiency class                                                      | c                                     |
| Wet grip class                                                             | В                                     |
| External rolling noise class                                               | В                                     |
| External rolling noise value                                               | 72 dB                                 |
| Severe snow tyre                                                           | Yes                                   |
| Date of start of production                                                | 48/20                                 |
| Date of end of production                                                  |                                       |
| Additional information                                                     | 205/65 R16C 107/105T TL ACTIVAN 4S GO |
| Load-capacity index (Single Load index for additional service description) |                                       |
| Load-capacity index (Dual Load index for additional service description)   |                                       |
| Speed category symbol (for Additional Service Description)                 |                                       |