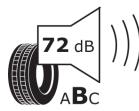

## **Product Information Sheet**

Delegated Regulation (EU) 2020/740

| Supplier name or trademark                                                 | BFGOODRICH                            |
|----------------------------------------------------------------------------|---------------------------------------|
| Commercial name or trade designation                                       | ACTIVAN 4S                            |
| Tyre type identifier                                                       | 552833                                |
| Tyre size designation                                                      | 205/65R16C                            |
| Load-capacity index                                                        | 107                                   |
| Load-capacity index (Load index for Dual mounting)                         | 105                                   |
| Speed category symbol                                                      | Т                                     |
| Fuel efficiency class                                                      | c                                     |
| Wet grip class                                                             | В                                     |
| External rolling noise class                                               | В                                     |
| External rolling noise value                                               | 72 dB                                 |
| Severe snow tyre                                                           | Yes                                   |
| Date of start of production                                                | 48/20                                 |
| Date of end of production                                                  |                                       |
| Additional information                                                     | 205/65 R16C 107/105T TL ACTIVAN 4S GO |
| Load-capacity index (Single Load index for additional service description) |                                       |
| Load-capacity index (Dual Load index for additional service description)   |                                       |
| Speed category symbol (for Additional Service Description)                 |                                       |