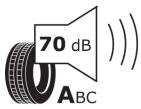

## **Product Information Sheet**

Description)

Delegated Regulation (EU) 2020/740

| J J , ,                                                                    |                                            |
|----------------------------------------------------------------------------|--------------------------------------------|
| Supplier name or trademark                                                 | TAURUS                                     |
| Commercial name or trade designation                                       | ROAD POWER S VG                            |
| Tyre type identifier                                                       | 558399                                     |
| Tyre size designation                                                      | 315/80R22.5                                |
| Load-capacity index                                                        | 156                                        |
| Load-capacity index (Load index for Dual mounting)                         | 150                                        |
| Speed category symbol                                                      | L                                          |
| Fuel efficiency class                                                      | c                                          |
| Wet grip class                                                             | В                                          |
| External rolling noise class                                               | Α                                          |
| External rolling noise value                                               | 70 dB                                      |
| Severe snow tyre                                                           | Yes                                        |
| Date of start of production                                                | 34/16                                      |
| Date of end of production                                                  |                                            |
| Additional information                                                     | 315/80R22.5 ROAD POWER S TL 156/150L VG TA |
| Load-capacity index (Single Load index for additional service description) |                                            |
| Load-capacity index (Dual Load index for additional service description)   |                                            |
| Speed category symbol (for Additional Service                              |                                            |