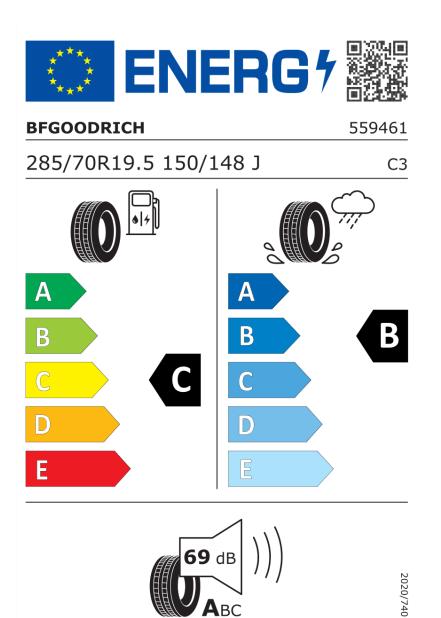

## **Product Information Sheet**

Delegated Regulation (EU) 2020/740

| Supplier name or trademark                                                 | BFGOODRICH                                    |
|----------------------------------------------------------------------------|-----------------------------------------------|
| Commercial name or trade designation                                       | ROUTE CONTROL T VG                            |
| Tyre type identifier                                                       | 559461                                        |
| Tyre size designation                                                      | 285/70R19.5                                   |
| Load-capacity index                                                        | 150                                           |
| Load-capacity index (Load index for Dual mounting)                         | 148                                           |
| Speed category symbol                                                      | J                                             |
| Fuel efficiency class                                                      | c                                             |
| Wet grip class                                                             | В                                             |
| External rolling noise class                                               | Α                                             |
| External rolling noise value                                               | 70 dB                                         |
| Severe snow tyre                                                           | No                                            |
| Date of start of production                                                | 06/17                                         |
| Date of end of production                                                  |                                               |
| Additional information                                                     | 285/70R19.5 ROUTE CONTROL T TL 150/148J VG GO |
| Load-capacity index (Single Load index for additional service description) |                                               |
| Load-capacity index (Dual Load index for additional service description)   |                                               |
|                                                                            |                                               |