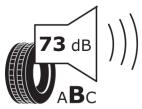

## **Product Information Sheet**

Description)

Delegated Regulation (EU) 2020/740

| Supplier name or trademark                                                 | TAURUS                          |
|----------------------------------------------------------------------------|---------------------------------|
| Commercial name or trade designation                                       | 201                             |
| Tyre type identifier                                                       | 567013                          |
| Tyre size designation                                                      | 185/75R16                       |
| Load-capacity index                                                        | 104                             |
| Load-capacity index (Load index for Dual mounting)                         | 102                             |
| Speed category symbol                                                      | R                               |
| Fuel efficiency class                                                      | D                               |
| Wet grip class                                                             | С                               |
| External rolling noise class                                               | В                               |
| External rolling noise value                                               | 73 dB                           |
| Severe snow tyre                                                           | Yes                             |
| Date of start of production                                                | 30/18                           |
| Date of end of production                                                  |                                 |
| Additional information                                                     | 185/75 R 16C 104/102R TL 201 TA |
| Load-capacity index (Single Load index for additional service description) |                                 |
| Load-capacity index (Dual Load index for additional service description)   |                                 |
| Speed category symbol (for Additional Service                              |                                 |