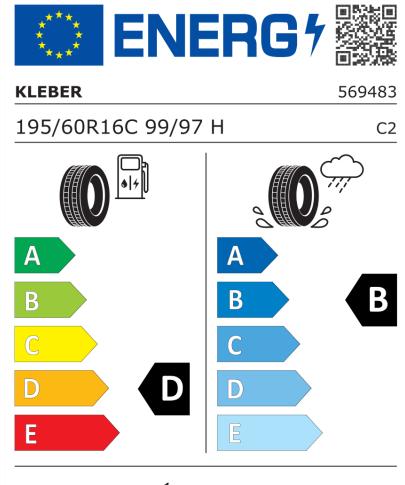

## **Product Information Sheet**

Delegated Regulation (EU) 2020/740

| Supplier name or trademark                                                 | KLEBER                                |
|----------------------------------------------------------------------------|---------------------------------------|
| Commercial name or trade designation                                       | TRANSPRO 4S                           |
| Tyre type identifier                                                       | 569483                                |
| Tyre size designation                                                      | 195/60R16C                            |
| Load-capacity index                                                        | 99                                    |
| Load-capacity index (Load index for Dual mounting)                         | 97                                    |
| Speed category symbol                                                      | н                                     |
| Fuel efficiency class                                                      | D                                     |
| Wet grip class                                                             | В                                     |
| External rolling noise class                                               | В                                     |
| External rolling noise value                                               | 72 dB                                 |
| Severe snow tyre                                                           | Yes                                   |
| Date of start of production                                                | 13/17                                 |
| Date of end of production                                                  |                                       |
| Additional information                                                     | 195/60 R 16C 99/97H TL TRANSPRO 4S KL |
| Load-capacity index (Single Load index for additional service description) |                                       |
| Load-capacity index (Dual Load index for additional service description)   |                                       |