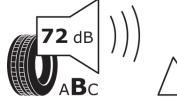

## **Product Information Sheet**

Delegated Regulation (EU) 2020/740

| Supplier name or trademark                                                 | KLEBER                                |
|----------------------------------------------------------------------------|---------------------------------------|
| Commercial name or trade designation                                       | TRANSPRO 4S                           |
| Tyre type identifier                                                       | 569483                                |
| Tyre size designation                                                      | 195/60R16C                            |
| Load-capacity index                                                        | 99                                    |
| Load-capacity index (Load index for Dual mounting)                         | 97                                    |
| Speed category symbol                                                      | н                                     |
| Fuel efficiency class                                                      | D                                     |
| Wet grip class                                                             | В                                     |
| External rolling noise class                                               | В                                     |
| External rolling noise value                                               | 72 dB                                 |
| Severe snow tyre                                                           | Yes                                   |
| Date of start of production                                                | 13/17                                 |
| Date of end of production                                                  |                                       |
| Additional information                                                     | 195/60 R 16C 99/97H TL TRANSPRO 4S KL |
| Load-capacity index (Single Load index for additional service description) |                                       |
| Load-capacity index (Dual Load index for additional service description)   |                                       |