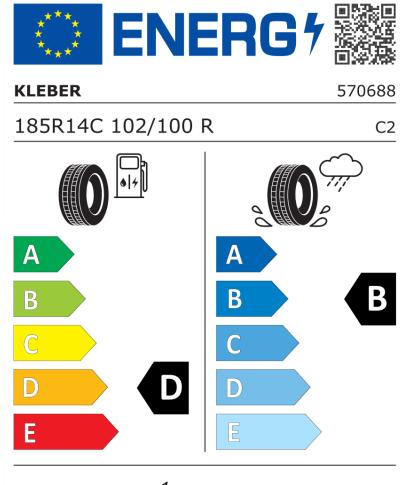

## **Product Information Sheet**

Delegated Regulation (EU) 2020/740

| Supplier name or trademark                                                 | KLEBER                              |
|----------------------------------------------------------------------------|-------------------------------------|
| Commercial name or trade designation                                       | TRANSALP 2                          |
| Tyre type identifier                                                       | 570688                              |
| Tyre size designation                                                      | 185R14C                             |
| Load-capacity index                                                        | 102                                 |
| Load-capacity index (Load index for Dual mounting)                         | 100                                 |
| Speed category symbol                                                      | R                                   |
| Fuel efficiency class                                                      | D                                   |
| Wet grip class                                                             | В                                   |
| External rolling noise class                                               | В                                   |
| External rolling noise value                                               | 71 dB                               |
| Severe snow tyre                                                           | Yes                                 |
| Date of start of production                                                | 27/14                               |
| Date of end of production                                                  |                                     |
| Additional information                                                     | 185 R 14C 102/100R TL TRANSALP 2 KL |
| Load-capacity index (Single Load index for additional service description) |                                     |
| Load-capacity index (Dual Load index for additional service description)   |                                     |