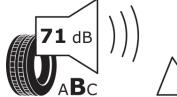

## **Product Information Sheet**

Delegated Regulation (EU) 2020/740

| Supplier name or trademark                                                 | KLEBER                              |
|----------------------------------------------------------------------------|-------------------------------------|
| Commercial name or trade designation                                       | TRANSALP 2                          |
| Tyre type identifier                                                       | 570688                              |
| Tyre size designation                                                      | 185R14C                             |
| Load-capacity index                                                        | 102                                 |
| Load-capacity index (Load index for Dual mounting)                         | 100                                 |
| Speed category symbol                                                      | R                                   |
| Fuel efficiency class                                                      | D                                   |
| Wet grip class                                                             | В                                   |
| External rolling noise class                                               | В                                   |
| External rolling noise value                                               | 71 dB                               |
| Severe snow tyre                                                           | Yes                                 |
| Date of start of production                                                | 27/14                               |
| Date of end of production                                                  |                                     |
| Additional information                                                     | 185 R 14C 102/100R TL TRANSALP 2 KL |
| Load-capacity index (Single Load index for additional service description) |                                     |
| Load-capacity index (Dual Load index for additional service description)   |                                     |