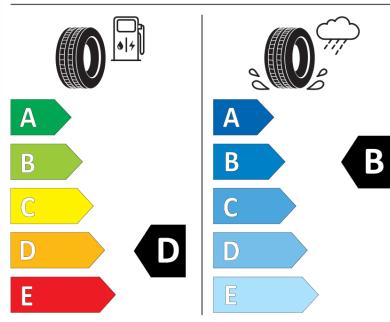

## **Product Information Sheet**

Description)

Delegated Regulation (EU) 2020/740

| Supplier name or trademark                                                 | KLEBER                               |
|----------------------------------------------------------------------------|--------------------------------------|
| Commercial name or trade designation                                       | TRANSPRO                             |
| Tyre type identifier                                                       | 571991                               |
| Tyre size designation                                                      | 205/65R15C                           |
| Load-capacity index                                                        | 102                                  |
| Load-capacity index (Load index for Dual mounting)                         | 100                                  |
| Speed category symbol                                                      | т                                    |
| Fuel efficiency class                                                      | D                                    |
| Wet grip class                                                             | В                                    |
| External rolling noise class                                               | В                                    |
| External rolling noise value                                               | 72 dB                                |
| Severe snow tyre                                                           | No                                   |
| Date of start of production                                                | 08/06                                |
| Date of end of production                                                  |                                      |
| Additional information                                                     | 205/65 R 15C 102/100T TL TRANSPRO KL |
| Load-capacity index (Single Load index for additional service description) |                                      |
| Load-capacity index (Dual Load index for additional service description)   |                                      |
| Speed category symbol (for Additional Service                              |                                      |