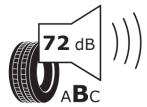

## **Product Information Sheet**

Description)

Delegated Regulation (EU) 2020/740

| Supplier name or trademark                                                 | KLEBER                               |
|----------------------------------------------------------------------------|--------------------------------------|
| Commercial name or trade designation                                       | TRANSPRO                             |
| Tyre type identifier                                                       | 571991                               |
| Tyre size designation                                                      | 205/65R15C                           |
| Load-capacity index                                                        | 102                                  |
| Load-capacity index (Load index for Dual mounting)                         | 100                                  |
| Speed category symbol                                                      | т                                    |
| Fuel efficiency class                                                      | D                                    |
| Wet grip class                                                             | В                                    |
| External rolling noise class                                               | В                                    |
| External rolling noise value                                               | 72 dB                                |
| Severe snow tyre                                                           | No                                   |
| Date of start of production                                                | 08/06                                |
| Date of end of production                                                  |                                      |
| Additional information                                                     | 205/65 R 15C 102/100T TL TRANSPRO KL |
| Load-capacity index (Single Load index for additional service description) |                                      |
| Load-capacity index (Dual Load index for additional service description)   |                                      |
| Speed category symbol (for Additional Service                              |                                      |