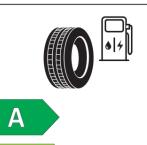

## **Product Information Sheet**

Description)

Delegated Regulation (EU) 2020/740

| <u> </u>                                                                   |                                         |
|----------------------------------------------------------------------------|-----------------------------------------|
| Supplier name or trademark                                                 | ORIUM                                   |
| Commercial name or trade designation                                       | ROAD GO S VM                            |
| Tyre type identifier                                                       | 581201                                  |
| Tyre size designation                                                      | 235/75R17.5                             |
| Load-capacity index                                                        | 132                                     |
| Load-capacity index (Load index for Dual mounting)                         | 130                                     |
| Speed category symbol                                                      | M                                       |
| Fuel efficiency class                                                      | D                                       |
| Wet grip class                                                             | С                                       |
| External rolling noise class                                               | A                                       |
| External rolling noise value                                               | 68 dB                                   |
| Severe snow tyre                                                           | Yes                                     |
| Date of start of production                                                | 14/18                                   |
| Date of end of production                                                  |                                         |
| Additional information                                                     | 235/75R17.5 ROAD GO S TL 132/130M VM OI |
| Load-capacity index (Single Load index for additional service description) |                                         |
| Load-capacity index (Dual Load index for additional service description)   |                                         |
| Speed category symbol (for Additional Service                              |                                         |