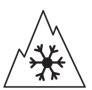

## **Product Information Sheet**

Description)

Delegated Regulation (EU) 2020/740

| <u> </u>                                                                   |                                         |
|----------------------------------------------------------------------------|-----------------------------------------|
| Supplier name or trademark                                                 | ORIUM                                   |
| Commercial name or trade designation                                       | ROAD GO S VM                            |
| Tyre type identifier                                                       | 581201                                  |
| Tyre size designation                                                      | 235/75R17.5                             |
| Load-capacity index                                                        | 132                                     |
| Load-capacity index (Load index for Dual mounting)                         | 130                                     |
| Speed category symbol                                                      | M                                       |
| Fuel efficiency class                                                      | D                                       |
| Wet grip class                                                             | С                                       |
| External rolling noise class                                               | A                                       |
| External rolling noise value                                               | 68 dB                                   |
| Severe snow tyre                                                           | Yes                                     |
| Date of start of production                                                | 14/18                                   |
| Date of end of production                                                  |                                         |
| Additional information                                                     | 235/75R17.5 ROAD GO S TL 132/130M VM OI |
| Load-capacity index (Single Load index for additional service description) |                                         |
| Load-capacity index (Dual Load index for additional service description)   |                                         |
| Speed category symbol (for Additional Service                              |                                         |