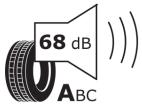

## **Product Information Sheet**

Description)

Delegated Regulation (EU) 2020/740

| <u> </u>                                                                   |                                         |
|----------------------------------------------------------------------------|-----------------------------------------|
| Supplier name or trademark                                                 | ORIUM                                   |
| Commercial name or trade designation                                       | ROAD GO S VM                            |
| Tyre type identifier                                                       | 581201                                  |
| Tyre size designation                                                      | 235/75R17.5                             |
| Load-capacity index                                                        | 132                                     |
| Load-capacity index (Load index for Dual mounting)                         | 130                                     |
| Speed category symbol                                                      | M                                       |
| Fuel efficiency class                                                      | D                                       |
| Wet grip class                                                             | С                                       |
| External rolling noise class                                               | A                                       |
| External rolling noise value                                               | 68 dB                                   |
| Severe snow tyre                                                           | Yes                                     |
| Date of start of production                                                | 14/18                                   |
| Date of end of production                                                  |                                         |
| Additional information                                                     | 235/75R17.5 ROAD GO S TL 132/130M VM OI |
| Load-capacity index (Single Load index for additional service description) |                                         |
| Load-capacity index (Dual Load index for additional service description)   |                                         |
| Speed category symbol (for Additional Service                              |                                         |