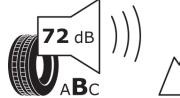

## **Product Information Sheet**

Delegated Regulation (EU) 2020/740

| Supplier name or trademark                                                 | KLEBER                                  |
|----------------------------------------------------------------------------|-----------------------------------------|
| Commercial name or trade designation                                       | TRANSPRO 4S                             |
| Tyre type identifier                                                       | 583866                                  |
| Tyre size designation                                                      | 225/65R16C                              |
| Load-capacity index                                                        | 112                                     |
| Load-capacity index (Load index for Dual mounting)                         | 110                                     |
| Speed category symbol                                                      | R                                       |
| Fuel efficiency class                                                      | с                                       |
| Wet grip class                                                             | В                                       |
| External rolling noise class                                               | В                                       |
| External rolling noise value                                               | 72 dB                                   |
| Severe snow tyre                                                           | Yes                                     |
| Date of start of production                                                | 31/15                                   |
| Date of end of production                                                  |                                         |
| Additional information                                                     | 225/65 R 16C 112/110R TL TRANSPRO 4S KL |
| Load-capacity index (Single Load index for additional service description) |                                         |
| Load-capacity index (Dual Load index for additional service description)   |                                         |