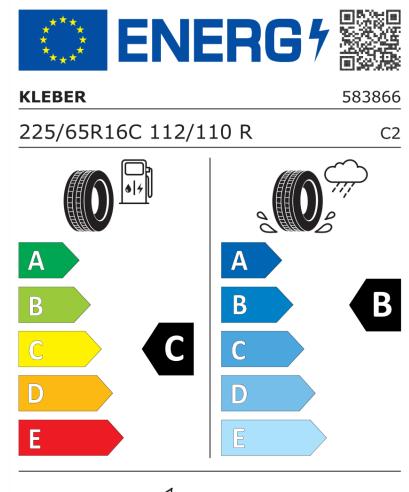

## **Product Information Sheet**

Delegated Regulation (EU) 2020/740

| Supplier name or trademark                                                 | KLEBER                                  |
|----------------------------------------------------------------------------|-----------------------------------------|
| Commercial name or trade designation                                       | TRANSPRO 4S                             |
| Tyre type identifier                                                       | 583866                                  |
| Tyre size designation                                                      | 225/65R16C                              |
| Load-capacity index                                                        | 112                                     |
| Load-capacity index (Load index for Dual mounting)                         | 110                                     |
| Speed category symbol                                                      | R                                       |
| Fuel efficiency class                                                      | с                                       |
| Wet grip class                                                             | В                                       |
| External rolling noise class                                               | В                                       |
| External rolling noise value                                               | 72 dB                                   |
| Severe snow tyre                                                           | Yes                                     |
| Date of start of production                                                | 31/15                                   |
| Date of end of production                                                  |                                         |
| Additional information                                                     | 225/65 R 16C 112/110R TL TRANSPRO 4S KL |
| Load-capacity index (Single Load index for additional service description) |                                         |
| Load-capacity index (Dual Load index for additional service description)   |                                         |