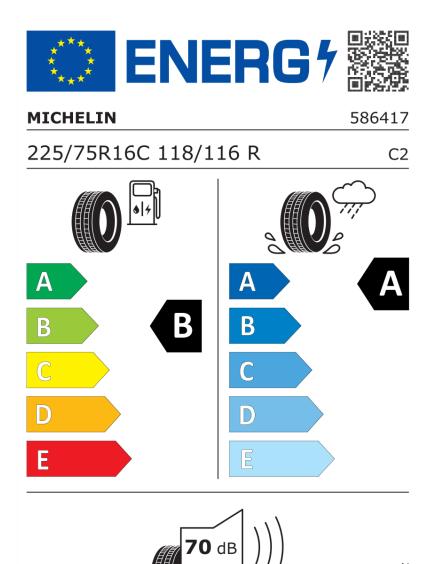

## **Product Information Sheet**

Delegated Regulation (EU) 2020/740

| Supplier name or trademark                                                 | MICHELIN                                      |
|----------------------------------------------------------------------------|-----------------------------------------------|
| Commercial name or trade designation                                       | AGILIS+ MO-V                                  |
| Tyre type identifier                                                       | 586417                                        |
| Tyre size designation                                                      | 225/75R16C                                    |
| Load-capacity index                                                        | 118                                           |
| Load-capacity index (Load index for Dual mounting)                         | 116                                           |
| Speed category symbol                                                      | R                                             |
| Fuel efficiency class                                                      | В                                             |
| Wet grip class                                                             | Α                                             |
| External rolling noise class                                               | В                                             |
| External rolling noise value                                               | 70 dB                                         |
| Severe snow tyre                                                           | Νο                                            |
| Date of start of production                                                | 23/16                                         |
| Date of end of production                                                  |                                               |
| Additional information                                                     | 225/75 R 16C 118/116R TL AGILIS+ GRNX MO-V MI |
| Load-capacity index (Single Load index for additional service description) |                                               |
| Load-capacity index (Dual Load index for additional service description)   |                                               |