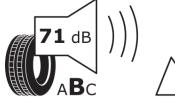

## **Product Information Sheet**

Delegated Regulation (EU) 2020/740

| Supplier name or trademark                                                 | BFGOODRICH                                 |
|----------------------------------------------------------------------------|--------------------------------------------|
| Commercial name or trade designation                                       | ACTIVAN WINTER                             |
| Tyre type identifier                                                       | 586820                                     |
| Tyre size designation                                                      | 195/75R16C                                 |
| Load-capacity index                                                        | 107                                        |
| Load-capacity index (Load index for Dual<br>mounting)                      | 105                                        |
| Speed category symbol                                                      | R                                          |
| Fuel efficiency class                                                      | D                                          |
| Wet grip class                                                             | В                                          |
| External rolling noise class                                               | В                                          |
| External rolling noise value                                               | 71 dB                                      |
| Severe snow tyre                                                           | Yes                                        |
| Date of start of production                                                | 08/06                                      |
| Date of end of production                                                  |                                            |
| Additional information                                                     | 195/75 R 16C 107/105R TL ACTIVAN WINTER GO |
| Load-capacity index (Single Load index for additional service description) |                                            |
| Load-capacity index (Dual Load index for additional service description)   |                                            |