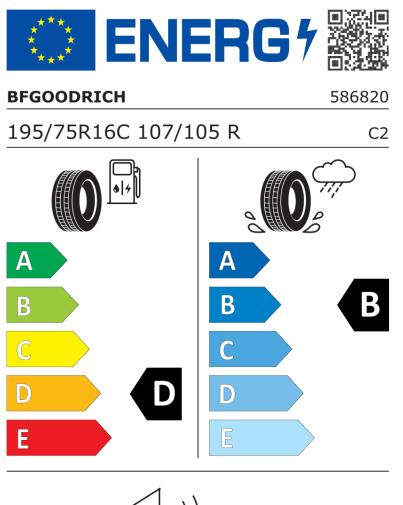

## **Product Information Sheet**

Delegated Regulation (EU) 2020/740

| Supplier name or trademark                                                 | BFGOODRICH                                 |
|----------------------------------------------------------------------------|--------------------------------------------|
| Commercial name or trade designation                                       | ACTIVAN WINTER                             |
| Tyre type identifier                                                       | 586820                                     |
| Tyre size designation                                                      | 195/75R16C                                 |
| Load-capacity index                                                        | 107                                        |
| Load-capacity index (Load index for Dual<br>mounting)                      | 105                                        |
| Speed category symbol                                                      | R                                          |
| Fuel efficiency class                                                      | D                                          |
| Wet grip class                                                             | В                                          |
| External rolling noise class                                               | В                                          |
| External rolling noise value                                               | 71 dB                                      |
| Severe snow tyre                                                           | Yes                                        |
| Date of start of production                                                | 08/06                                      |
| Date of end of production                                                  |                                            |
| Additional information                                                     | 195/75 R 16C 107/105R TL ACTIVAN WINTER GO |
| Load-capacity index (Single Load index for additional service description) |                                            |
| Load-capacity index (Dual Load index for additional service description)   |                                            |