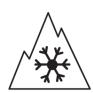

## **Product Information Sheet**

Description)

Delegated Regulation (EU) 2020/740

| Supplier name or trademark                                                 | KLEBER                                 |
|----------------------------------------------------------------------------|----------------------------------------|
| Commercial name or trade designation                                       | TRANSALP 2+                            |
| Tyre type identifier                                                       | 588031                                 |
| Tyre size designation                                                      | 205/65R16C                             |
| Load-capacity index                                                        | 107                                    |
| Load-capacity index (Load index for Dual mounting)                         | 105                                    |
| Speed category symbol                                                      | R                                      |
| Fuel efficiency class                                                      | С                                      |
| Wet grip class                                                             | В                                      |
| External rolling noise class                                               | Α                                      |
| External rolling noise value                                               | 71 dB                                  |
| Severe snow tyre                                                           | Yes                                    |
| Date of start of production                                                | 09/22                                  |
| Date of end of production                                                  |                                        |
| Additional information                                                     | 205/65 R16C 107/105R TL TRANSALP 2+ KL |
| Load-capacity index (Single Load index for additional service description) |                                        |
| Load-capacity index (Dual Load index for additional service description)   |                                        |
| Speed category symbol (for Additional Service                              |                                        |