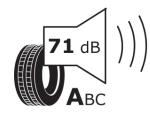

## **Product Information Sheet**

Description)

Delegated Regulation (EU) 2020/740

| Supplier name or trademark                                                 | KLEBER                                 |
|----------------------------------------------------------------------------|----------------------------------------|
| Commercial name or trade designation                                       | TRANSALP 2+                            |
| Tyre type identifier                                                       | 588031                                 |
| Tyre size designation                                                      | 205/65R16C                             |
| Load-capacity index                                                        | 107                                    |
| Load-capacity index (Load index for Dual mounting)                         | 105                                    |
| Speed category symbol                                                      | R                                      |
| Fuel efficiency class                                                      | С                                      |
| Wet grip class                                                             | В                                      |
| External rolling noise class                                               | Α                                      |
| External rolling noise value                                               | 71 dB                                  |
| Severe snow tyre                                                           | Yes                                    |
| Date of start of production                                                | 09/22                                  |
| Date of end of production                                                  |                                        |
| Additional information                                                     | 205/65 R16C 107/105R TL TRANSALP 2+ KL |
| Load-capacity index (Single Load index for additional service description) |                                        |
| Load-capacity index (Dual Load index for additional service description)   |                                        |
| Speed category symbol (for Additional Service                              |                                        |