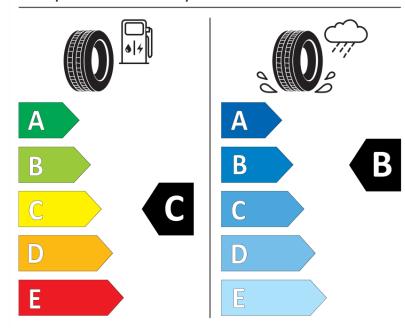

## **Product Information Sheet**

Description)

Delegated Regulation (EU) 2020/740

| Supplier name or trademark                                                 | KLEBER                                 |
|----------------------------------------------------------------------------|----------------------------------------|
| Commercial name or trade designation                                       | TRANSALP 2+                            |
| Tyre type identifier                                                       | 588031                                 |
| Tyre size designation                                                      | 205/65R16C                             |
| Load-capacity index                                                        | 107                                    |
| Load-capacity index (Load index for Dual mounting)                         | 105                                    |
| Speed category symbol                                                      | R                                      |
| Fuel efficiency class                                                      | С                                      |
| Wet grip class                                                             | В                                      |
| External rolling noise class                                               | Α                                      |
| External rolling noise value                                               | 71 dB                                  |
| Severe snow tyre                                                           | Yes                                    |
| Date of start of production                                                | 09/22                                  |
| Date of end of production                                                  |                                        |
| Additional information                                                     | 205/65 R16C 107/105R TL TRANSALP 2+ KL |
| Load-capacity index (Single Load index for additional service description) |                                        |
| Load-capacity index (Dual Load index for additional service description)   |                                        |
| Speed category symbol (for Additional Service                              |                                        |