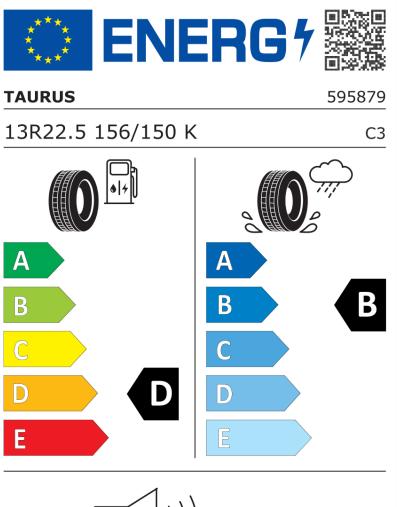

## **Product Information Sheet**

Delegated Regulation (EU) 2020/740

| Supplier name or trademark                                                 | TAURUS                                  |
|----------------------------------------------------------------------------|-----------------------------------------|
| Commercial name or trade designation                                       | ONOFF POWER D VM                        |
| Tyre type identifier                                                       | 595879                                  |
| Tyre size designation                                                      | 13R22.5                                 |
| Load-capacity index                                                        | 156                                     |
| Load-capacity index (Load index for Dual mounting)                         | 150                                     |
| Speed category symbol                                                      | К                                       |
| Fuel efficiency class                                                      | D                                       |
| Wet grip class                                                             | В                                       |
| External rolling noise class                                               | В                                       |
| External rolling noise value                                               | 76 dB                                   |
| Severe snow tyre                                                           | Yes                                     |
| Date of start of production                                                | 04/19                                   |
| Date of end of production                                                  |                                         |
| Additional information                                                     | 13R22.5 ONOFF POWER D TL 156/150K VM TA |
| Load-capacity index (Single Load index for additional service description) |                                         |
| Load-capacity index (Dual Load index for additional service description)   |                                         |