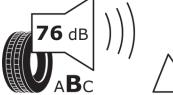

## **Product Information Sheet**

Delegated Regulation (EU) 2020/740

| Supplier name or trademark                                                 | TAURUS                                  |
|----------------------------------------------------------------------------|-----------------------------------------|
| Commercial name or trade designation                                       | ONOFF POWER D VM                        |
| Tyre type identifier                                                       | 595879                                  |
| Tyre size designation                                                      | 13R22.5                                 |
| Load-capacity index                                                        | 156                                     |
| Load-capacity index (Load index for Dual mounting)                         | 150                                     |
| Speed category symbol                                                      | К                                       |
| Fuel efficiency class                                                      | D                                       |
| Wet grip class                                                             | В                                       |
| External rolling noise class                                               | В                                       |
| External rolling noise value                                               | 76 dB                                   |
| Severe snow tyre                                                           | Yes                                     |
| Date of start of production                                                | 04/19                                   |
| Date of end of production                                                  |                                         |
| Additional information                                                     | 13R22.5 ONOFF POWER D TL 156/150K VM TA |
| Load-capacity index (Single Load index for additional service description) |                                         |
| Load-capacity index (Dual Load index for additional service description)   |                                         |