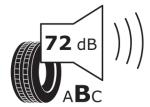

## **Product Information Sheet**

Delegated Regulation (EU) 2020/740

Speed category symbol (for Additional Service

Description)

| Supplier name or trademark                                                 | KLEBER                             |
|----------------------------------------------------------------------------|------------------------------------|
| Commercial name or trade designation                                       | TRANSPRO                           |
| Tyre type identifier                                                       | 597515                             |
| Tyre size designation                                                      | 195/60R16C                         |
| Load-capacity index                                                        | 99                                 |
| Load-capacity index (Load index for Dual mounting)                         | 97                                 |
| Speed category symbol                                                      | н                                  |
| Fuel efficiency class                                                      | D                                  |
| Wet grip class                                                             | В                                  |
| External rolling noise class                                               | В                                  |
| External rolling noise value                                               | 72 dB                              |
| Severe snow tyre                                                           | No                                 |
| Date of start of production                                                | 44/12                              |
| Date of end of production                                                  |                                    |
| Additional information                                                     | 195/60 R 16C 99/97H TL TRANSPRO KL |
| Load-capacity index (Single Load index for additional service description) |                                    |
| Load-capacity index (Dual Load index for additional service description)   |                                    |