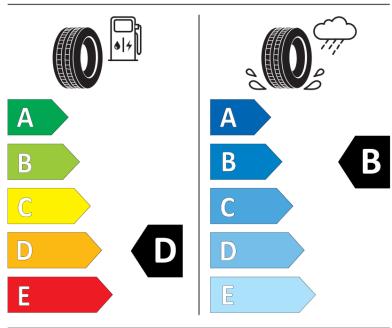

## **Product Information Sheet**

Delegated Regulation (EU) 2020/740

Speed category symbol (for Additional Service

Description)

| Supplier name or trademark                                                 | KLEBER                             |
|----------------------------------------------------------------------------|------------------------------------|
| Commercial name or trade designation                                       | TRANSPRO                           |
| Tyre type identifier                                                       | 597515                             |
| Tyre size designation                                                      | 195/60R16C                         |
| Load-capacity index                                                        | 99                                 |
| Load-capacity index (Load index for Dual mounting)                         | 97                                 |
| Speed category symbol                                                      | н                                  |
| Fuel efficiency class                                                      | D                                  |
| Wet grip class                                                             | В                                  |
| External rolling noise class                                               | В                                  |
| External rolling noise value                                               | 72 dB                              |
| Severe snow tyre                                                           | No                                 |
| Date of start of production                                                | 44/12                              |
| Date of end of production                                                  |                                    |
| Additional information                                                     | 195/60 R 16C 99/97H TL TRANSPRO KL |
| Load-capacity index (Single Load index for additional service description) |                                    |
| Load-capacity index (Dual Load index for additional service description)   |                                    |