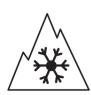

## **Product Information Sheet**

Description)

Delegated Regulation (EU) 2020/740

| Supplier name or trademark                                                 | TAURUS                                     |
|----------------------------------------------------------------------------|--------------------------------------------|
| Commercial name or trade designation                                       | ROAD POWER S VM                            |
| Tyre type identifier                                                       | 599826                                     |
| Tyre size designation                                                      | 215/75R17.5                                |
| Load-capacity index                                                        | 126                                        |
| Load-capacity index (Load index for Dual mounting)                         | 124                                        |
| Speed category symbol                                                      | М                                          |
| Fuel efficiency class                                                      | D                                          |
| Wet grip class                                                             | С                                          |
| External rolling noise class                                               | Α                                          |
| External rolling noise value                                               | 68 dB                                      |
| Severe snow tyre                                                           | Yes                                        |
| Date of start of production                                                | 14/18                                      |
| Date of end of production                                                  |                                            |
| Additional information                                                     | 215/75R17.5 ROAD POWER S TL 126/124M VM TA |
| Load-capacity index (Single Load index for additional service description) |                                            |
| Load-capacity index (Dual Load index for additional service description)   |                                            |
| Speed category symbol (for Additional Service                              |                                            |