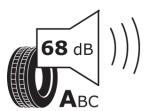

## **Product Information Sheet**

Description)

Delegated Regulation (EU) 2020/740

| Supplier name or trademark                                                 | TAURUS                                     |
|----------------------------------------------------------------------------|--------------------------------------------|
| Commercial name or trade designation                                       | ROAD POWER S VM                            |
| Tyre type identifier                                                       | 599826                                     |
| Tyre size designation                                                      | 215/75R17.5                                |
| Load-capacity index                                                        | 126                                        |
| Load-capacity index (Load index for Dual mounting)                         | 124                                        |
| Speed category symbol                                                      | М                                          |
| Fuel efficiency class                                                      | D                                          |
| Wet grip class                                                             | С                                          |
| External rolling noise class                                               | Α                                          |
| External rolling noise value                                               | 68 dB                                      |
| Severe snow tyre                                                           | Yes                                        |
| Date of start of production                                                | 14/18                                      |
| Date of end of production                                                  |                                            |
| Additional information                                                     | 215/75R17.5 ROAD POWER S TL 126/124M VM TA |
| Load-capacity index (Single Load index for additional service description) |                                            |
| Load-capacity index (Dual Load index for additional service description)   |                                            |
| Speed category symbol (for Additional Service                              |                                            |