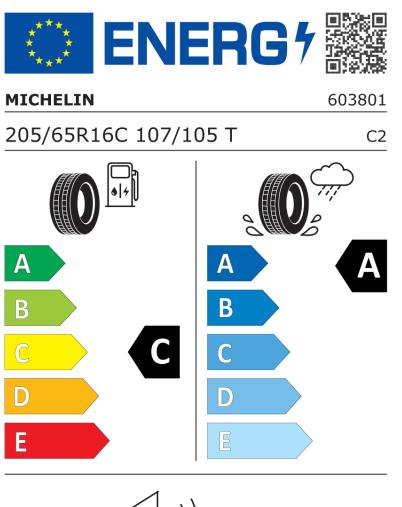

## **Product Information Sheet**

Delegated Regulation (EU) 2020/740

| Supplier name or trademark                                                 | MICHELIN                                            |
|----------------------------------------------------------------------------|-----------------------------------------------------|
| Commercial name or trade designation                                       | AGILIS CROSSCLIMATE                                 |
| Tyre type identifier                                                       | 603801                                              |
| Tyre size designation                                                      | 205/65R16C                                          |
| Load-capacity index                                                        | 107                                                 |
| Load-capacity index (Load index for Dual mounting)                         | 105                                                 |
| Speed category symbol                                                      | т                                                   |
| Fuel efficiency class                                                      | c                                                   |
| Wet grip class                                                             | Α                                                   |
| External rolling noise class                                               | В                                                   |
| External rolling noise value                                               | 73 dB                                               |
| Severe snow tyre                                                           | Yes                                                 |
| Date of start of production                                                | 42/16                                               |
| Date of end of production                                                  |                                                     |
| Additional information                                                     | 205/65 R16C 107/105T PS=103T AGILIS CROSSCLIMATE MI |
| Load-capacity index (Single Load index for additional service description) |                                                     |
| Load-capacity index (Dual Load index for additional service description)   |                                                     |