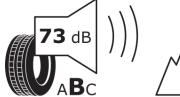

## **Product Information Sheet**

Delegated Regulation (EU) 2020/740

| Supplier name or trademark                                                 | MICHELIN                                            |
|----------------------------------------------------------------------------|-----------------------------------------------------|
| Commercial name or trade designation                                       | AGILIS CROSSCLIMATE                                 |
| Tyre type identifier                                                       | 603801                                              |
| Tyre size designation                                                      | 205/65R16C                                          |
| Load-capacity index                                                        | 107                                                 |
| Load-capacity index (Load index for Dual mounting)                         | 105                                                 |
| Speed category symbol                                                      | т                                                   |
| Fuel efficiency class                                                      | c                                                   |
| Wet grip class                                                             | Α                                                   |
| External rolling noise class                                               | В                                                   |
| External rolling noise value                                               | 73 dB                                               |
| Severe snow tyre                                                           | Yes                                                 |
| Date of start of production                                                | 42/16                                               |
| Date of end of production                                                  |                                                     |
| Additional information                                                     | 205/65 R16C 107/105T PS=103T AGILIS CROSSCLIMATE MI |
| Load-capacity index (Single Load index for additional service description) |                                                     |
| Load-capacity index (Dual Load index for additional service description)   |                                                     |