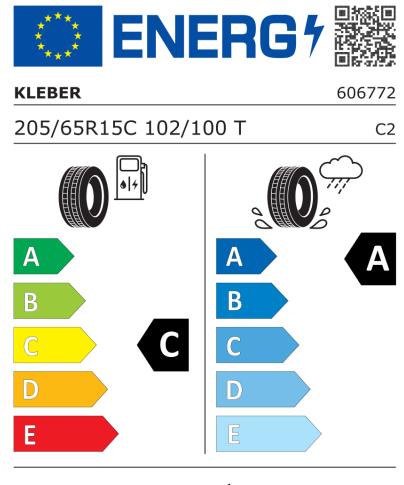

## **Product Information Sheet**

Delegated Regulation (EU) 2020/740

| Supplier name or trademark                                                 | KLEBER                                |
|----------------------------------------------------------------------------|---------------------------------------|
| Commercial name or trade designation                                       | TRANSPRO 2                            |
| Tyre type identifier                                                       | 606772                                |
|                                                                            | 205/65R15C                            |
| Tyre size designation                                                      |                                       |
| Load-capacity index                                                        | 102                                   |
| Load-capacity index (Load index for Dual mounting)                         | 100                                   |
| Speed category symbol                                                      | т                                     |
| Fuel efficiency class                                                      | С                                     |
| Wet grip class                                                             | Α                                     |
| External rolling noise class                                               | В                                     |
| External rolling noise value                                               | 72 dB                                 |
| Severe snow tyre                                                           | Νο                                    |
| Date of start of production                                                | 35/22                                 |
| Date of end of production                                                  |                                       |
| Additional information                                                     | 205/65 R15C 102/100T TL TRANSPRO 2 KL |
| Load-capacity index (Single Load index for additional service description) |                                       |
| Load-capacity index (Dual Load index for additional service description)   |                                       |