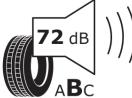

## **Product Information Sheet**

Delegated Regulation (EU) 2020/740

| Supplier name or trademark                                                 | KLEBER                                |
|----------------------------------------------------------------------------|---------------------------------------|
| Commercial name or trade designation                                       | TRANSPRO 2                            |
| Tyre type identifier                                                       | 606772                                |
|                                                                            | 205/65R15C                            |
| Tyre size designation                                                      |                                       |
| Load-capacity index                                                        | 102                                   |
| Load-capacity index (Load index for Dual mounting)                         | 100                                   |
| Speed category symbol                                                      | т                                     |
| Fuel efficiency class                                                      | С                                     |
| Wet grip class                                                             | Α                                     |
| External rolling noise class                                               | В                                     |
| External rolling noise value                                               | 72 dB                                 |
| Severe snow tyre                                                           | Νο                                    |
| Date of start of production                                                | 35/22                                 |
| Date of end of production                                                  |                                       |
| Additional information                                                     | 205/65 R15C 102/100T TL TRANSPRO 2 KL |
| Load-capacity index (Single Load index for additional service description) |                                       |
| Load-capacity index (Dual Load index for additional service description)   |                                       |