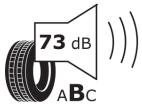

## **Product Information Sheet**

Delegated Regulation (EU) 2020/740

| Supplier name or trademark                                                 | BFGOODRICH                                    |
|----------------------------------------------------------------------------|-----------------------------------------------|
| Commercial name or trade designation                                       | ROUTE CONTROL S VG                            |
| Tyre type identifier                                                       | 615923                                        |
| Tyre size designation                                                      | 315/60R22.5                                   |
| Load-capacity index                                                        | 154                                           |
| Load-capacity index (Load index for Dual mounting)                         | 148                                           |
| Speed category symbol                                                      | ι                                             |
| Fuel efficiency class                                                      | С                                             |
| Wet grip class                                                             | В                                             |
| External rolling noise class                                               | В                                             |
| External rolling noise value                                               | 73 dB                                         |
| Severe snow tyre                                                           | Yes                                           |
| Date of start of production                                                | 36/17                                         |
| Date of end of production                                                  |                                               |
| Additional information                                                     | 315/60R22.5 ROUTE CONTROL S TL 154/148L VG GO |
| Load-capacity index (Single Load index for additional service description) |                                               |
| Load-capacity index (Dual Load index for additional service description)   |                                               |
| Speed category symbol (for Additional Service Description)                 |                                               |