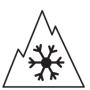

## **Product Information Sheet**

Description)

Delegated Regulation (EU) 2020/740

| Supplier name or trademark                                                 | STRIAL                          |
|----------------------------------------------------------------------------|---------------------------------|
| Commercial name or trade designation                                       | 201                             |
| Tyre type identifier                                                       | 617826                          |
| Tyre size designation                                                      | 205/65R16                       |
| Load-capacity index                                                        | 107                             |
| Load-capacity index (Load index for Dual mounting)                         | 105                             |
| Speed category symbol                                                      | R                               |
| Fuel efficiency class                                                      | D                               |
| Wet grip class                                                             | С                               |
| External rolling noise class                                               | В                               |
| External rolling noise value                                               | 73 dB                           |
| Severe snow tyre                                                           | Yes                             |
| Date of start of production                                                | 43/13                           |
| Date of end of production                                                  |                                 |
| Additional information                                                     | 205/65 R 16C 107/105R TL 201 S4 |
| Load-capacity index (Single Load index for additional service description) |                                 |
| Load-capacity index (Dual Load index for additional service description)   |                                 |
| Speed category symbol (for Additional Service                              |                                 |