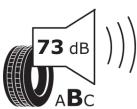

## **Product Information Sheet**

Description)

Delegated Regulation (EU) 2020/740

| Supplier name or trademark                                                 | STRIAL                          |
|----------------------------------------------------------------------------|---------------------------------|
| Commercial name or trade designation                                       | 201                             |
| Tyre type identifier                                                       | 617826                          |
| Tyre size designation                                                      | 205/65R16                       |
| Load-capacity index                                                        | 107                             |
| Load-capacity index (Load index for Dual mounting)                         | 105                             |
| Speed category symbol                                                      | R                               |
| Fuel efficiency class                                                      | D                               |
| Wet grip class                                                             | С                               |
| External rolling noise class                                               | В                               |
| External rolling noise value                                               | 73 dB                           |
| Severe snow tyre                                                           | Yes                             |
| Date of start of production                                                | 43/13                           |
| Date of end of production                                                  |                                 |
| Additional information                                                     | 205/65 R 16C 107/105R TL 201 S4 |
| Load-capacity index (Single Load index for additional service description) |                                 |
| Load-capacity index (Dual Load index for additional service description)   |                                 |
| Speed category symbol (for Additional Service                              |                                 |