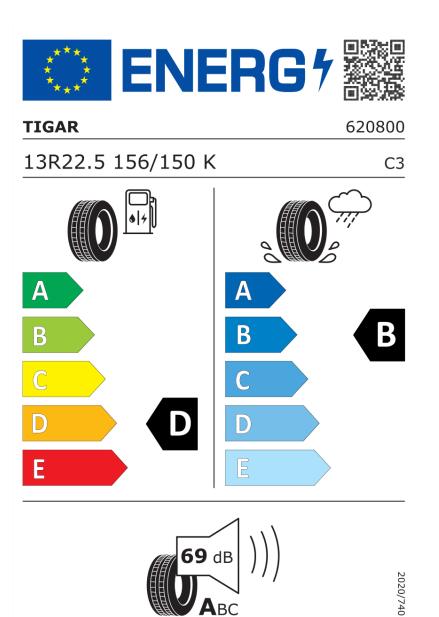

## **Product Information Sheet**

Delegated Regulation (EU) 2020/740

| Supplier name or trademark                                                  | TIGAR                                   |
|-----------------------------------------------------------------------------|-----------------------------------------|
| Commercial name or trade designation                                        | ONOFF AGILE S VG                        |
| Tyre type identifier                                                        | 620800                                  |
| Tyre size designation                                                       | 13R22.5                                 |
| Load-capacity index                                                         | 156                                     |
| Load-capacity index (Load index for Dual<br>mounting)                       | 150                                     |
| Speed category symbol                                                       | к                                       |
| Fuel efficiency class                                                       | D                                       |
| Wet grip class                                                              | В                                       |
| External rolling noise class                                                | Α                                       |
| External rolling noise value                                                | 69 dB                                   |
| Severe snow tyre                                                            | Νο                                      |
| Date of start of production                                                 | 43/16                                   |
| Date of end of production                                                   |                                         |
| Additional information                                                      | 13R22.5 ONOFF AGILE S TL 156/150K VG TG |
| Load-capacity index (Single Load index for additional service description)  |                                         |
| Load-capacity index (Dual Load index for<br>additional service description) |                                         |
|                                                                             |                                         |