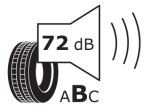

## **Product Information Sheet**

Description)

Delegated Regulation (EU) 2020/740

| Supplier name or trademark                                                 | ORIUM                           |
|----------------------------------------------------------------------------|---------------------------------|
| Commercial name or trade designation                                       | 101                             |
| Tyre type identifier                                                       | 626599                          |
| Tyre size designation                                                      | 205/70R15                       |
| Load-capacity index                                                        | 106                             |
| Load-capacity index (Load index for Dual mounting)                         | 104                             |
| Speed category symbol                                                      | S                               |
| Fuel efficiency class                                                      | D                               |
| Wet grip class                                                             | С                               |
| External rolling noise class                                               | В                               |
| External rolling noise value                                               | 72 dB                           |
| Severe snow tyre                                                           | No                              |
| Date of start of production                                                | 39/16                           |
| Date of end of production                                                  |                                 |
| Additional information                                                     | 205/70 R 15C 106/104S TL 101 OI |
| Load-capacity index (Single Load index for additional service description) |                                 |
| Load-capacity index (Dual Load index for additional service description)   |                                 |
| Speed category symbol (for Additional Service                              |                                 |