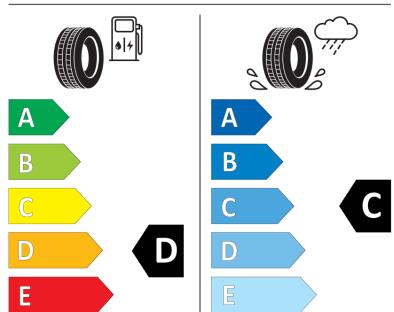

## **Product Information Sheet**

Description)

Delegated Regulation (EU) 2020/740

| Supplier name or trademark                                                 | ORIUM                           |
|----------------------------------------------------------------------------|---------------------------------|
| Commercial name or trade designation                                       | 101                             |
| Tyre type identifier                                                       | 626599                          |
| Tyre size designation                                                      | 205/70R15                       |
| Load-capacity index                                                        | 106                             |
| Load-capacity index (Load index for Dual mounting)                         | 104                             |
| Speed category symbol                                                      | S                               |
| Fuel efficiency class                                                      | D                               |
| Wet grip class                                                             | С                               |
| External rolling noise class                                               | В                               |
| External rolling noise value                                               | 72 dB                           |
| Severe snow tyre                                                           | No                              |
| Date of start of production                                                | 39/16                           |
| Date of end of production                                                  |                                 |
| Additional information                                                     | 205/70 R 15C 106/104S TL 101 OI |
| Load-capacity index (Single Load index for additional service description) |                                 |
| Load-capacity index (Dual Load index for additional service description)   |                                 |
| Speed category symbol (for Additional Service                              |                                 |