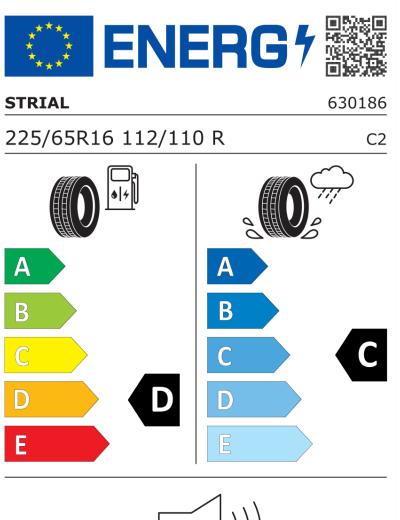

## **Product Information Sheet**

Delegated Regulation (EU) 2020/740

| Supplier name or trademark                                                  | STRIAL                          |
|-----------------------------------------------------------------------------|---------------------------------|
| Commercial name or trade designation                                        | 101                             |
| Tyre type identifier                                                        | 630186                          |
| Tyre size designation                                                       | 225/65R16                       |
| Load-capacity index                                                         | 112                             |
| Load-capacity index (Load index for Dual<br>mounting)                       | 110                             |
| Speed category symbol                                                       | R                               |
| Fuel efficiency class                                                       | D                               |
| Wet grip class                                                              | c                               |
| External rolling noise class                                                | В                               |
| External rolling noise value                                                | 72 dB                           |
| Severe snow tyre                                                            | Νο                              |
| Date of start of production                                                 | 43/13                           |
| Date of end of production                                                   |                                 |
| Additional information                                                      | 225/65 R 16C 112/110R TL 101 S4 |
| Load-capacity index (Single Load index for additional service description)  |                                 |
| Load-capacity index (Dual Load index for<br>additional service description) |                                 |