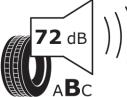

## **Product Information Sheet**

Delegated Regulation (EU) 2020/740

| Supplier name or trademark                                                  | STRIAL                          |
|-----------------------------------------------------------------------------|---------------------------------|
| Commercial name or trade designation                                        | 101                             |
| Tyre type identifier                                                        | 630186                          |
| Tyre size designation                                                       | 225/65R16                       |
| Load-capacity index                                                         | 112                             |
| Load-capacity index (Load index for Dual<br>mounting)                       | 110                             |
| Speed category symbol                                                       | R                               |
| Fuel efficiency class                                                       | D                               |
| Wet grip class                                                              | c                               |
| External rolling noise class                                                | В                               |
| External rolling noise value                                                | 72 dB                           |
| Severe snow tyre                                                            | Νο                              |
| Date of start of production                                                 | 43/13                           |
| Date of end of production                                                   |                                 |
| Additional information                                                      | 225/65 R 16C 112/110R TL 101 S4 |
| Load-capacity index (Single Load index for additional service description)  |                                 |
| Load-capacity index (Dual Load index for<br>additional service description) |                                 |