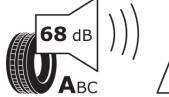

## **Product Information Sheet**

Delegated Regulation (EU) 2020/740

| Supplier name or trademark                                                 | MICHELIN                                 |
|----------------------------------------------------------------------------|------------------------------------------|
| Commercial name or trade designation                                       | X MULTI T2 VM                            |
| Tyre type identifier                                                       | 630976                                   |
| Tyre size designation                                                      | 205/65R17.5                              |
| Load-capacity index                                                        | 132                                      |
| Load-capacity index (Load index for Dual mounting)                         | 130                                      |
| Speed category symbol                                                      | J                                        |
| Fuel efficiency class                                                      | с                                        |
| Wet grip class                                                             | с                                        |
| External rolling noise class                                               | Α                                        |
| External rolling noise value                                               | 68 dB                                    |
| Severe snow tyre                                                           | Yes                                      |
| Date of start of production                                                | 41/21                                    |
| Date of end of production                                                  |                                          |
| Additional information                                                     | 205/65R17.5 X MULTI T2 TL 132/130J VM MI |
| Load-capacity index (Single Load index for additional service description) | 133                                      |
| Load-capacity index (Dual Load index for additional service description)   | 133                                      |
| Speed category symbol (for Additional Service Description)                 | G                                        |