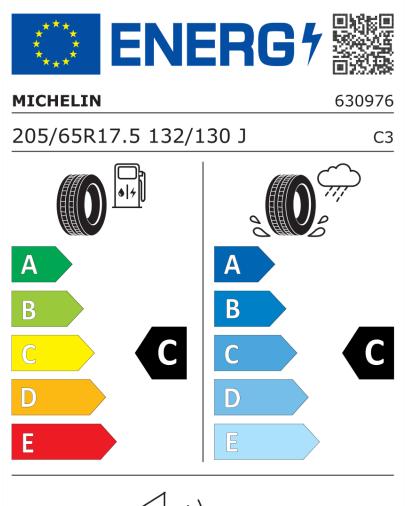

## **Product Information Sheet**

Delegated Regulation (EU) 2020/740

| Supplier name or trademark                                                 | MICHELIN                                 |
|----------------------------------------------------------------------------|------------------------------------------|
| Commercial name or trade designation                                       | X MULTI T2 VM                            |
| Tyre type identifier                                                       | 630976                                   |
| Tyre size designation                                                      | 205/65R17.5                              |
| Load-capacity index                                                        | 132                                      |
| Load-capacity index (Load index for Dual mounting)                         | 130                                      |
| Speed category symbol                                                      | J                                        |
| Fuel efficiency class                                                      | с                                        |
| Wet grip class                                                             | с                                        |
| External rolling noise class                                               | Α                                        |
| External rolling noise value                                               | 68 dB                                    |
| Severe snow tyre                                                           | Yes                                      |
| Date of start of production                                                | 41/21                                    |
| Date of end of production                                                  |                                          |
| Additional information                                                     | 205/65R17.5 X MULTI T2 TL 132/130J VM MI |
| Load-capacity index (Single Load index for additional service description) | 133                                      |
| Load-capacity index (Dual Load index for additional service description)   | 133                                      |
| Speed category symbol (for Additional Service Description)                 | G                                        |