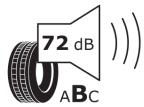

## **Product Information Sheet**

Description)

Delegated Regulation (EU) 2020/740

| Supplier name or trademark                                                 | KLEBER                               |
|----------------------------------------------------------------------------|--------------------------------------|
| Commercial name or trade designation                                       | TRANSPRO                             |
| Tyre type identifier                                                       | 634165                               |
| Tyre size designation                                                      | 205/75R16C                           |
| Load-capacity index                                                        | 110                                  |
| Load-capacity index (Load index for Dual mounting)                         | 108                                  |
| Speed category symbol                                                      | R                                    |
| Fuel efficiency class                                                      | D                                    |
| Wet grip class                                                             | В                                    |
| External rolling noise class                                               | В                                    |
| External rolling noise value                                               | 72 dB                                |
| Severe snow tyre                                                           | No                                   |
| Date of start of production                                                | 08/06                                |
| Date of end of production                                                  |                                      |
| Additional information                                                     | 205/75 R 16C 110/108R TL TRANSPRO KL |
| Load-capacity index (Single Load index for additional service description) |                                      |
| Load-capacity index (Dual Load index for additional service description)   |                                      |
| Speed category symbol (for Additional Service                              |                                      |