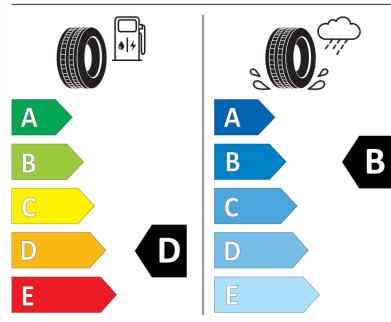

## **Product Information Sheet**

Description)

Delegated Regulation (EU) 2020/740

| Supplier name or trademark                                                 | KLEBER                               |
|----------------------------------------------------------------------------|--------------------------------------|
| Commercial name or trade designation                                       | TRANSPRO                             |
| Tyre type identifier                                                       | 634165                               |
| Tyre size designation                                                      | 205/75R16C                           |
| Load-capacity index                                                        | 110                                  |
| Load-capacity index (Load index for Dual mounting)                         | 108                                  |
| Speed category symbol                                                      | R                                    |
| Fuel efficiency class                                                      | D                                    |
| Wet grip class                                                             | В                                    |
| External rolling noise class                                               | В                                    |
| External rolling noise value                                               | 72 dB                                |
| Severe snow tyre                                                           | No                                   |
| Date of start of production                                                | 08/06                                |
| Date of end of production                                                  |                                      |
| Additional information                                                     | 205/75 R 16C 110/108R TL TRANSPRO KL |
| Load-capacity index (Single Load index for additional service description) |                                      |
| Load-capacity index (Dual Load index for additional service description)   |                                      |
| Speed category symbol (for Additional Service                              |                                      |