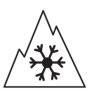

## **Product Information Sheet**

Description)

Delegated Regulation (EU) 2020/740

| Supplier name or trademark                                                 | STRIAL                          |
|----------------------------------------------------------------------------|---------------------------------|
| Commercial name or trade designation                                       | 201                             |
| Tyre type identifier                                                       | 636054                          |
| Tyre size designation                                                      | 195/70R15                       |
| Load-capacity index                                                        | 104                             |
| Load-capacity index (Load index for Dual mounting)                         | 102                             |
| Speed category symbol                                                      | R                               |
| Fuel efficiency class                                                      | D                               |
| Wet grip class                                                             | С                               |
| External rolling noise class                                               | В                               |
| External rolling noise value                                               | 73 dB                           |
| Severe snow tyre                                                           | Yes                             |
| Date of start of production                                                | 43/13                           |
| Date of end of production                                                  |                                 |
| Additional information                                                     | 195/70 R 15C 104/102R TL 201 S4 |
| Load-capacity index (Single Load index for additional service description) |                                 |
| Load-capacity index (Dual Load index for additional service description)   |                                 |
| Speed category symbol (for Additional Service                              |                                 |