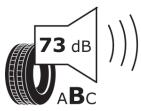

## **Product Information Sheet**

Description)

Delegated Regulation (EU) 2020/740

| Supplier name or trademark                                                 | STRIAL                          |
|----------------------------------------------------------------------------|---------------------------------|
| Commercial name or trade designation                                       | 201                             |
| Tyre type identifier                                                       | 636054                          |
| Tyre size designation                                                      | 195/70R15                       |
| Load-capacity index                                                        | 104                             |
| Load-capacity index (Load index for Dual mounting)                         | 102                             |
| Speed category symbol                                                      | R                               |
| Fuel efficiency class                                                      | D                               |
| Wet grip class                                                             | С                               |
| External rolling noise class                                               | В                               |
| External rolling noise value                                               | 73 dB                           |
| Severe snow tyre                                                           | Yes                             |
| Date of start of production                                                | 43/13                           |
| Date of end of production                                                  |                                 |
| Additional information                                                     | 195/70 R 15C 104/102R TL 201 S4 |
| Load-capacity index (Single Load index for additional service description) |                                 |
| Load-capacity index (Dual Load index for additional service description)   |                                 |
| Speed category symbol (for Additional Service                              |                                 |