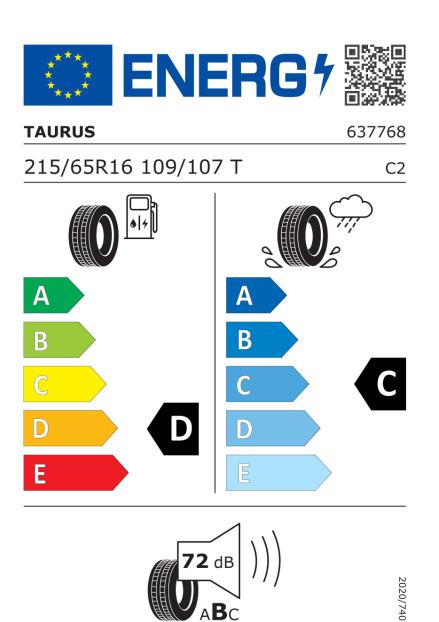

## **Product Information Sheet**

Delegated Regulation (EU) 2020/740

| Supplier name or trademark                                                 | TAURUS                          |
|----------------------------------------------------------------------------|---------------------------------|
| Commercial name or trade designation                                       | 101                             |
| Tyre type identifier                                                       | 637768                          |
| Tyre size designation                                                      | 215/65R16                       |
| Load-capacity index                                                        | 109                             |
| Load-capacity index (Load index for Dual mounting)                         | 107                             |
| Speed category symbol                                                      | т                               |
| Fuel efficiency class                                                      | D                               |
| Wet grip class                                                             | c                               |
| External rolling noise class                                               | В                               |
| External rolling noise value                                               | 72 dB                           |
| Severe snow tyre                                                           | No                              |
| Date of start of production                                                | 38/17                           |
| Date of end of production                                                  |                                 |
| Additional information                                                     | 215/65 R 16C 109/107T TL 101 TA |
| Load-capacity index (Single Load index for additional service description) |                                 |
| Load-capacity index (Dual Load index for additional service description)   |                                 |
|                                                                            |                                 |